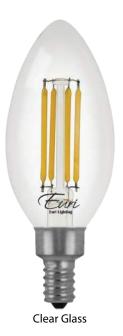

# LED VB10-3020cec-4

Lamp Class: B10 Clear Glass

### **Product Description**

**LED** VB10-3020cec-4 delivers superior brightness, valuable energy savings and long lasting performance. LED Filaments along with heat-sink absence unmistakably mimic traditional bulb styles while providing greater light distribution. This B10 Class LED bulb comes in 2700K CCT (Warm White) for charming and hospitable environments.