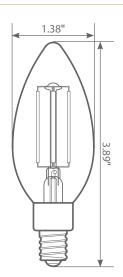

ribution. This B10 Class LED bulb comes in 2700K CCT (Warm White) for charming and hospitable environments.

















### **Specifications**

| Input Power | Input Voltage | Lumen Output | Beam Angle | Center Beam | ССТ    |
|-------------|---------------|--------------|------------|-------------|--------|
| 5.5 W       | 120 V         | 500 lm       | 320°       | N/A         | 2700 K |

| CRI | Luminous Efficacy | Power Factor | Input Current | Base/Cap | Lamp Lifespan |
|-----|-------------------|--------------|---------------|----------|---------------|
| 90  | 90 lm/W           | 0.7          | 0.065 A       | E12      | 15,000 Hrs.   |

### **Product Features & Benefits**

Dimmable



**Energy Efficient** 



Enclosed Fixture Suitable



Wet Rated

### **Product Dimensions**



## **Product Photometric Data**



### **Euri Lighting** | A Division of *IRTRONIX* Inc.