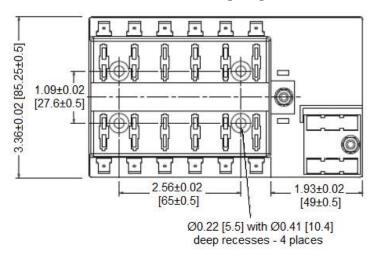

## **Mechanical Dimensions: Inches [mm]**

**Mounting:** 5.5mm diameter mounting holes for #10 screws (not provided)

**Optional Cover available** 