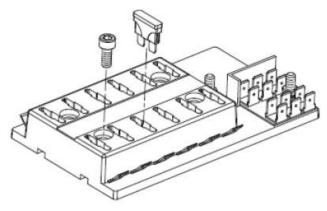

**Base:** Polycarbonate

Load-side Connection: 0.250" Quick Connect Terminals - Copper, Tin plated 0.250"

**Line-side Connection:** #10-32 stud terminal with hex nut, flat washer, lockwasher (hardware provided)

**Mounting:** 5.5mm diameter mounting holes for #10 screws (not provided)

**Optional Cover available** 