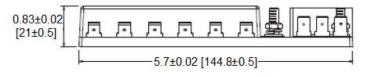

## Type BLC-112-G Fuse Block 12 Pole – Regular Auto Blade Type With 12 Position Grounding Block

www.optifuse.com

(619) 593-5050

## **Specifications:**

Max Current Rating: 25A per Circuit - 150A Max Input

Max Voltage: 32VDC

**Fuse Type:** Regular Auto Blade (APR series),

Regular Automotive Circuit Breakers (ACBP4-PL and MRCBP4-PL series)

**Base:** Polycarbonate

Load-side Connection: 0.250" Quick Connect Terminals - Copper, Tin plated 0.250"

**Line-side Connection:** #10-32 stud terminal with hex nut, flat washer, lockwasher (hardware provided)

**Mounting:** 5.5mm diameter mounting holes for #10 screws (not provided)

**Optional Cover available** 

## **Mechanical Dimensions: Inches [mm]**







## Warning:

-Operation beyond the specified maximum ratings or improper use may result in damage and possible electrical arcing and/or flame.



-Avoid contact of device with chemical solvent. Prolonged contact may damage the device performance.

Note: All specifications subject to change without notice.

Rev B 04/2013 - Page: 1/1 Code B01-01H