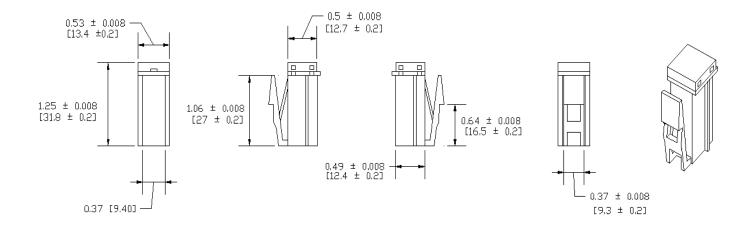

s:** 

JASO D612-4:2001

| Time Characteristics |               |                  |  |
|----------------------|---------------|------------------|--|
| % of rated current   | Min hold time | Max hold<br>time |  |
| 110%                 | 4h            |                  |  |
| 150%                 | 20s           |                  |  |
| 200%                 | 3s            | 20s              |  |
| 300%                 |               | 5s               |  |
| 400%                 |               | 3s               |  |

| Part<br>Number | Ampere<br>Rating | Housing<br>Color |
|----------------|------------------|------------------|
| TFLN-25A       | 25A              | Brown            |
| TFLN-30A       | 30A              | Green            |

**Mechanical Dimensions: Inches [mm]** 



## Warning:

-Operation beyond the specified maximum ratings or improper use may result in damage and possible electrical arcing and/or flame.



-Avoid contact of device with chemical solvent. Prolonged contact will damage the device performance.

Note: All specifications subject to change without notice.

Rev B 06/2010 - Page: 1/1 Code J01-02D