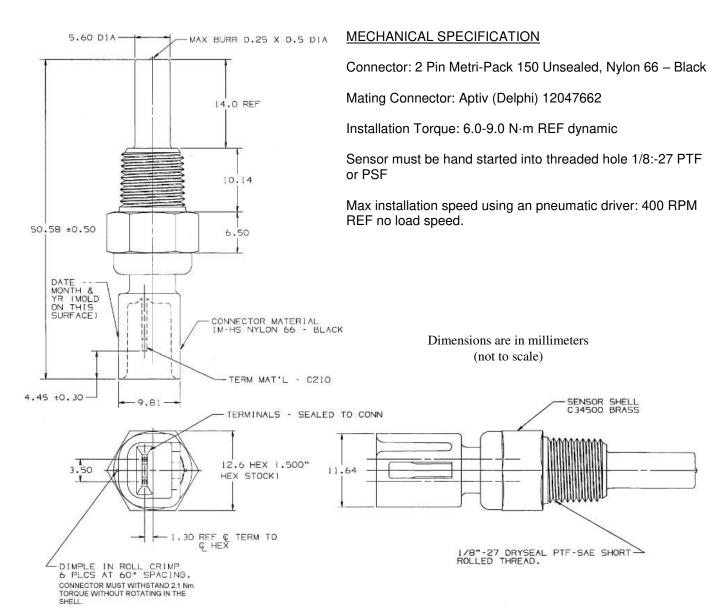

*Amphenol**

## **Advanced Sensors**

| THERMISTOR SPECIFICATION  NTC THERMISTOR TYPE:  A-1217 | Originated by: S. Schneider<br>THM Ref. No. 14425800 | PAGE 1 of 1<br>DATE: 05/09/2019 |
|--------------------------------------------------------|------------------------------------------------------|---------------------------------|
| CUSTOMER: N/A                                          | CUSTOMER SPECIFICATION No. N/A                       |                                 |

**DESCRIPTION:** 

1/8" NPTF Brass Temperature Sensor

## **ELECTRICAL SPECIFICATION**

Resistance specification:

 $402,392Ω \pm 12.42\%$  @ -40°C (352,415Ω - 452,369Ω)  $11,150Ω \pm 7.45\%$  @ 25°C (10,319Ω - 11,981Ω)  $710.2Ω \pm 3.85\%$  @ 100°C (682.8Ω - 737.5Ω)  $150.6Ω \pm 2.60\%$  @ 160°C (146.7Ω - 154.5Ω)



967 WINDFALL RD, ST MARYS, PA 15857 Ph (814) 834-9140 Fx (814) 781-7969

The information contained in this document is proprietary to Amphenol Advanced Sensors and shall not be disclosed in whole or in part, in any form or for any reason except as expressly stated in writing by Amphenol Advanced Sensors.