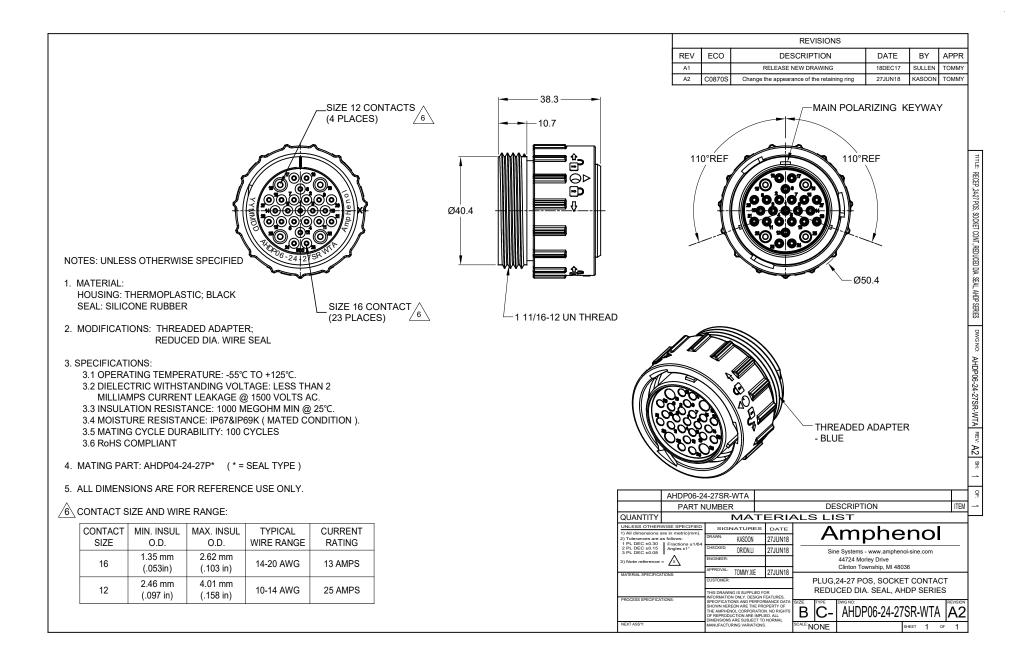

## AT Series<sup>™</sup> - Contact Size 16 Options

| Machined Contacts, Sockets & Pins |                                            |      |       |          |  |
|-----------------------------------|--------------------------------------------|------|-------|----------|--|
| Part Number                       | Description                                | Size | AWG   | Туре     |  |
| AT60-215-1631                     | Male Contact - Pin, Gold-plated            | 16   | 14    | Machined |  |
| AT62-209-1631                     | Female Contact - Socket, Gold-plated       | 16   | 14    | Machined |  |
| AT60-215-16141                    | Male Contact - Pin, Nickel-plated          | 16   | 14    | Machined |  |
| AT62-209-16141                    | Female Contact - Socket, Nickel-plat