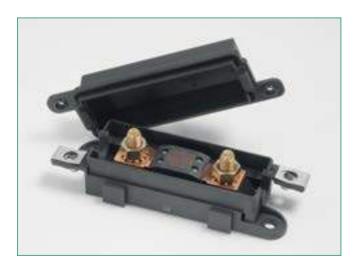

## SPLASH RESISTANT FUSE HOLDER

### for MEGA® Style Bolt-Down Fuse

### **Description**

For use with MEGA® fuses the holder offers splash-resistant protection for use in harsh environments.