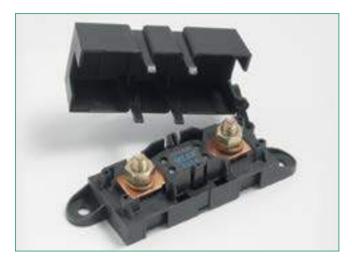

## SPLASH RESISTANT FUSE HOLDER

### for MEGA® Style Bolt-Down Fuse

### **Description**

For use with MEGA® fuses the holder offers splash-resistant protection for use in harsh environments.