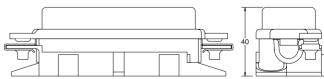

# **Dimensions**Dimensions in mm

Corresponding fuses see Section "Bolt-Down Fuses."

M8 torque: 12-18Nm