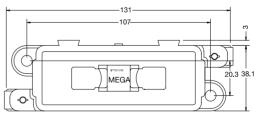

#### **Dimensions**

Dimensions in mm

M8 torque: 12-18Nm

20.3

MEGA

101.6

38.9

38.9