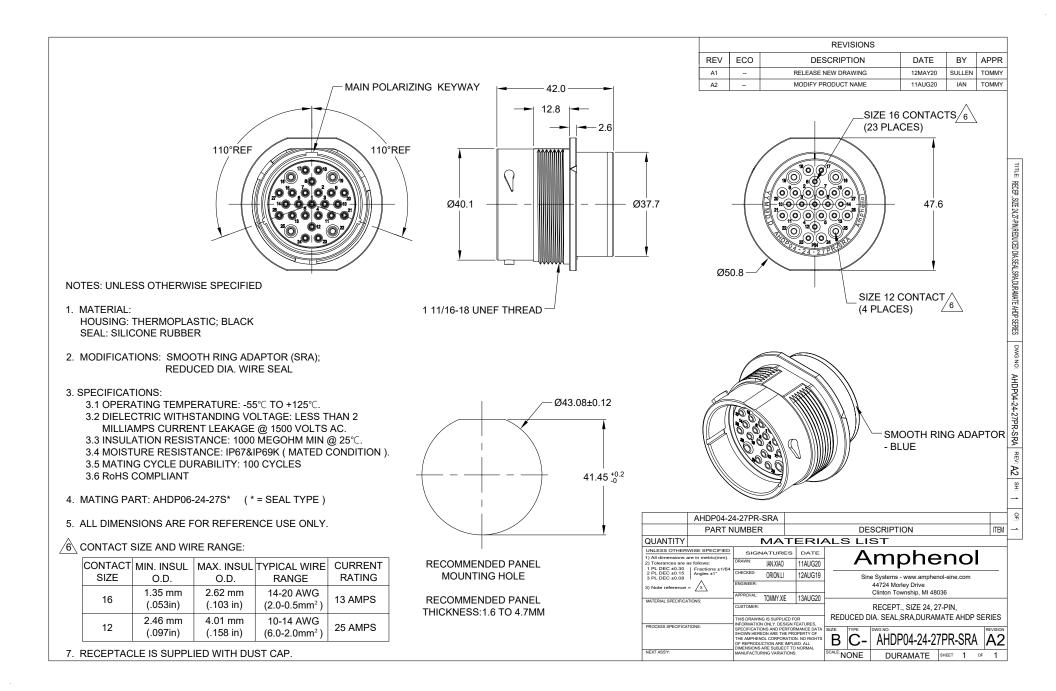

## AT Series<sup>™</sup> - Contact Size 16 Options

| Machined Contacts, Sockets & Pins |                                            |      |       |          |  |
|-----------------------------------|--------------------------------------------|------|-------|----------|--|
| Part Number                       | Description                                | Size | AWG   | Туре     |  |
| AT60-215-1631                     | Male Contact - Pin, Gold-plated            | 16   | 14    | Machined |  |
| AT62-209-1631                     | Female Contact - Socket, Gold-plated       | 16   | 14    | Machined |  |
| AT60-215-16141                    | Male Contact - Pin, Nickel-plated          | 16   | 14    | Machined |  |
| AT62-209-16141                    | Female Contact - Socket, Nickel-plat