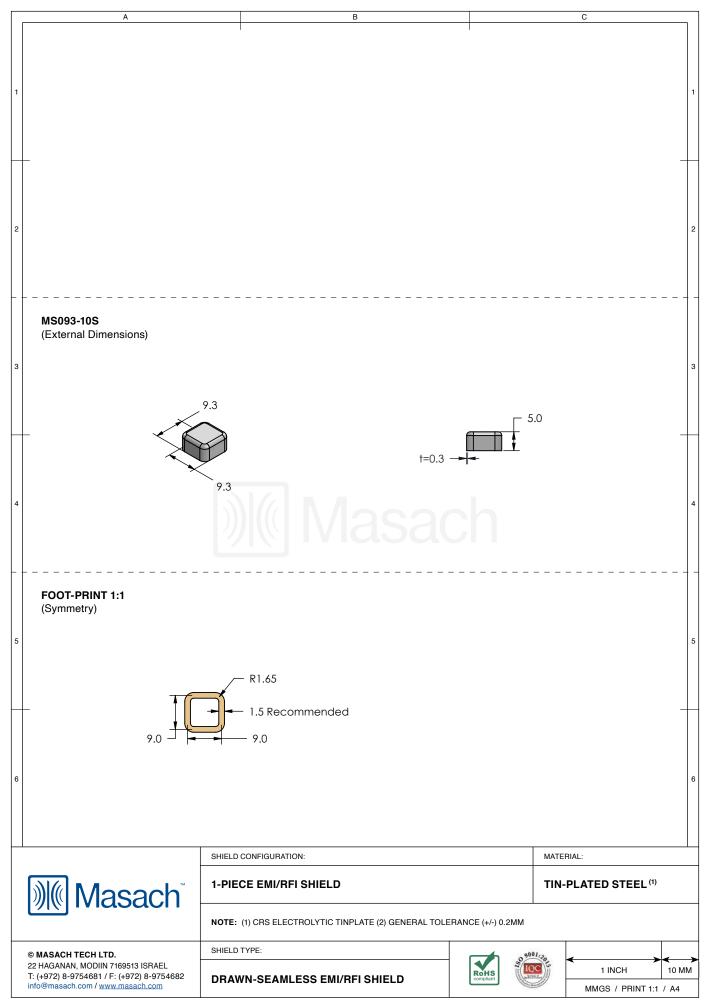

## **\*OPTIONAL SHIELD CONFIGURATIONS**

2

5

6

| ITEM P/N         | ITEM DESCRIPTION             | MATERIAL         |
|------------------|------------------------------|------------------|
| <u>MS093-10C</u> | 2-PIECE EMI/RFI SHIELD COVER | TIN-PLATED STEEL |
| <u>MS093-10F</u> | 2-PIECE EMI/RFI SHIELD FRAME | TIN-PLATED STEEL |
| <u>MS093-10S</u> | 1-PIECE EMI/RFI SHIELD       | TIN-PLATED STEEL |
| MS093-10C-NS     | 2-PIECE EMI/RFI SHIELD COVER | NICKEL-SILVER    |
| MS093-10F-NS     | 2-PIECE EMI/RFI SHIELD FRAME | NICKEL-SILVER    |
| MS093-10S-NS     | 1-PIECE EMI/RFI SHIELD       | NICKEL-SILVER    |