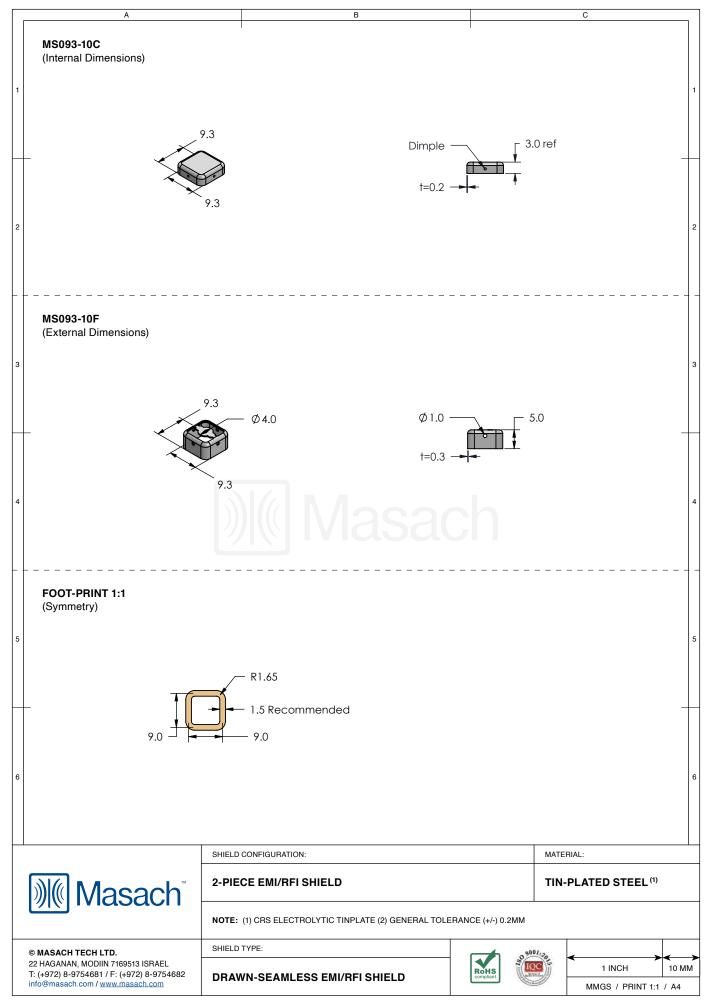

## **\*OPTIONAL SHIELD CONFIGURATIONS**

2

5

6

| ITEM P/N         | ITEM DESCRIPTION             | MATERIAL         |
|------------------|------------------------------|------------------|
| <u>MS093-10C</u> | 2-PIECE EMI/RFI SHIELD COVER | TIN-PLATED STEEL |
| <u>MS093-10F</u> | 2-PIECE EMI/RFI SHIELD FRAME | TIN-PLATED STEEL |
| <u>MS093-10S</u> | 1-PIECE EMI/RFI SHIELD       | TIN-PLATED STEEL |
| MS093-10C-NS     | 2-PIECE EMI/RFI SHIELD COVER | NICKEL-SILVER    |
| MS093-10F-NS     | 2-PIECE EMI/RFI SHIELD FRAME | NICKEL-SILVER    |
| MS093-10S-NS     | 1-PIECE EMI/RFI SHIELD       | NICKEL-SILVER    |