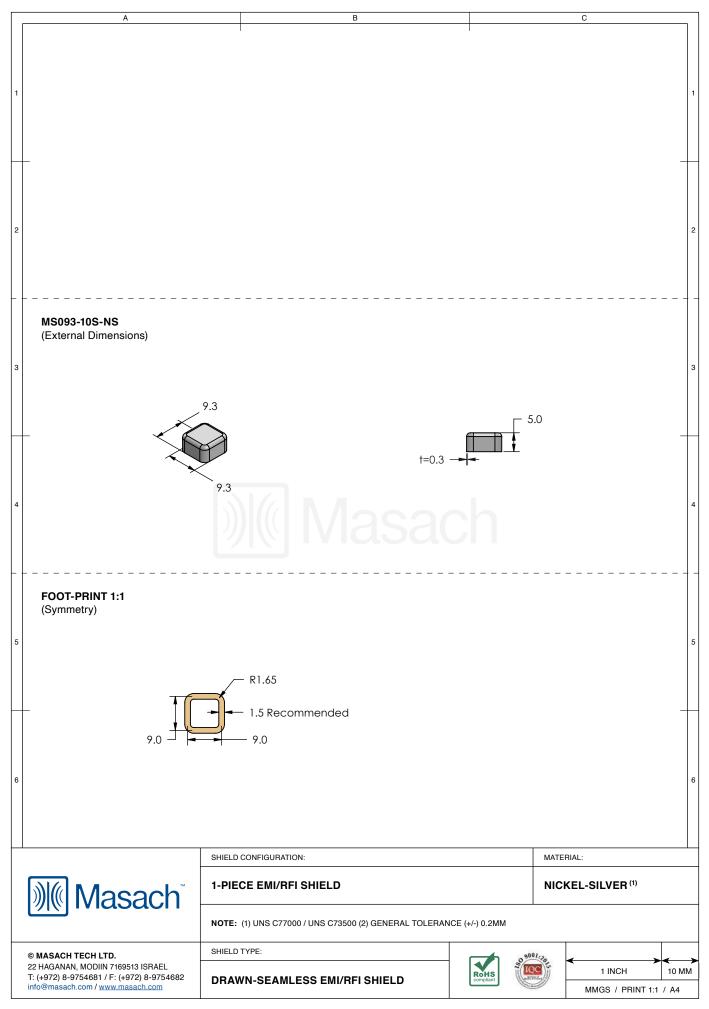

|                  |         |        |       |
| © <b>MASACH TECH LTD.</b><br>22 HAGANAN, MODIIN 7169513 ISRAEL<br>T: (+972) 8-9754681 / F: (+972) 8-9754682<br>info@masach.com / <u>www.masach.com</u> | CH TECH LTD.         | SHIELD TYPE:          | Rohs             | 9001:20 |        |       |
|                                                                                                                                                        |                      |                       |                  |         | 1 INCH | 10 MM |
|                                                                                                                                                        | Computer             | Carlo Banda           | MMGS / PRINT 1:1 | / A4    |        |       |