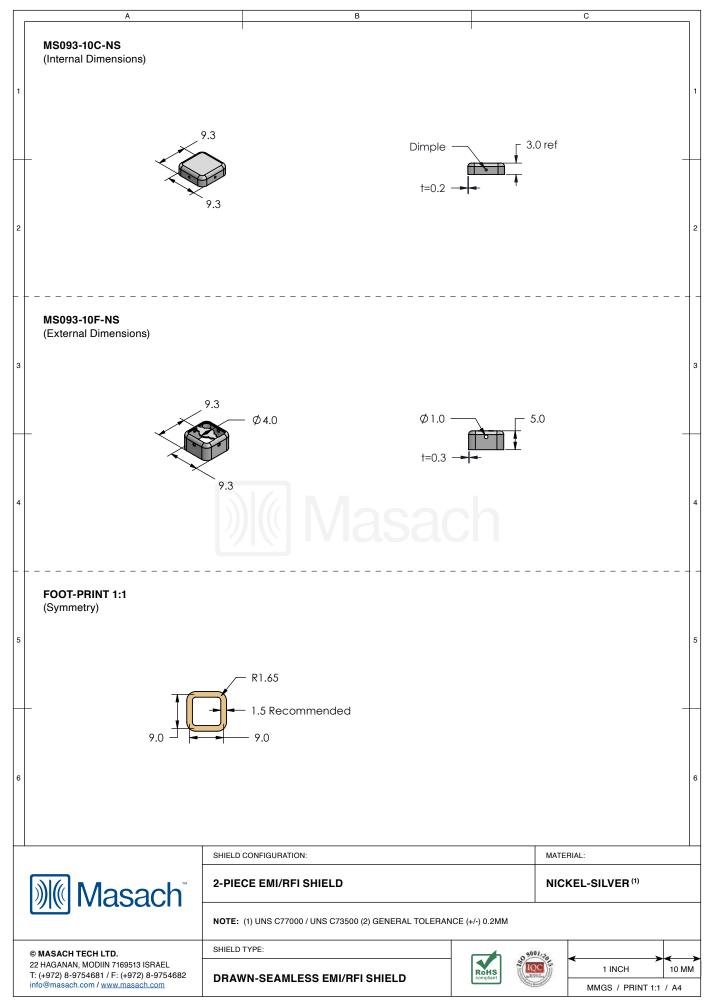

## **\*OPTIONAL SHIELD CONFIGURATIONS**

2

5

6

| ITEM P/N         | ITEM DESCRIPTION             | MATERIAL         |
|------------------|------------------------------|------------------|
| <u>MS093-10C</u> | 2-PIECE EMI/RFI SHIELD COVER | TIN-PLATED STEEL |
| <u>MS093-10F</u> | 2-PIECE EMI/RFI SHIELD FRAME | TIN-PLATED STEEL |
| <u>MS093-10S</u> | 1-PIECE EMI/RFI SHIELD       | TIN-PLATED STEEL |
| MS093-10C-NS     | 2-PIECE EMI/RFI SHIELD COVER | NICKEL-SILVER    |
| MS093-10F-NS     | 2-PIECE EMI/RFI SHIELD FRAME | NICKEL-SILVER    |
| MS093-10S-NS     | 1-PIECE EMI/RFI SHIELD       | NICKEL-SILVER    |