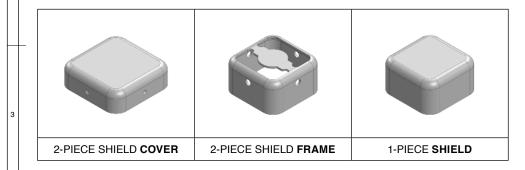

## **\*OPTIONAL SHIELD CONFIGURATIONS**

2

5

6

| ITEM P/N         | ITEM DESCRIPTION             | MATERIAL         |
|------------------|------------------------------|------------------|
| <u>MS093-10C</u> | 2-PIECE EMI/RFI SHIELD COVER | TIN-PLATED STEEL |
| <u>MS093-10F</u> | 2-PIECE EMI/RFI SHIELD FRAME | TIN-PLATED STEEL |
| <u>MS093-10S</u> | 1-PIECE EMI/RFI SHIELD       | TIN-PLATED STEEL |
| MS093-10C-NS     | 2-PIECE EMI/RFI SHIELD COVER | NICKEL-SILVER    |
| MS093-10F-NS     | 2-PIECE EMI/RFI SHIELD FRAME | NICKEL-SILVER    |
| MS093-10S-NS     | 1-PIECE EMI/RFI SHIELD       | NICKEL-SILVER    |