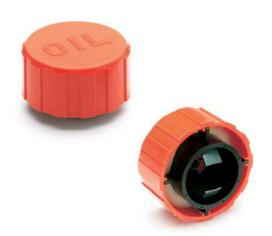

# **Breather cap**

push-fit, technopolymer

#### MATERIAL

Polyamide based (PA) technopolymer.

- Cover: RAL 2004 orange, semi-matte finish, marked "OIL".
- Threaded connector: black colour, semi-matte finish.

Push-fit on pipes with max outside diameter of 39 mm and min inside diameter of 32 mm.

#### CLIP

Black-oxide steel.

#### RING-SHAPED AIR FILTER

"Tech-foam" polyurethane foam mesh (polyester base), air filtration 40  $\mu$ .