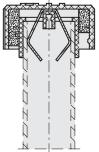

# **Breather cap**

push-fit, technopolymer







#### MATERIAL

Polyamide based (PA) technopolymer.

- Cover: RAL 2004 orange, semi-matte finish, marked "OIL".
- Threaded connector: black colour, semi-matte finish.

Push-fit on pipes with max outside diameter of 39 mm and min inside diameter of 32 mm.

#### CLIP

Black-oxide steel.

#### RING-SHAPED AIR FILTER

"Tech-foam" polyurethane foam mesh (polyester base), air filtration 40  $\mu$ .

## MAXIMUM CONTINUOUS WORKING TEMPERATURE

100°C.

### SPECIAL EXECUTIONS ON REQUEST

- Cover, RAL 2004 orange, without "OIL" mark.
- Black cover with or without "OIL" mark.















| 1 64 | - | Ю | ır. |
|------|---|---|-----|
| [ IV |   |   |     |

| Code  | Description | d    | D  | L  | d1   | h    | h1  | h2  | 47 |
|-------|-------------|------|----|----|------|------|-----|-----|----|
| 54761 | SFN.70-PF+F | 39.5 | 70 | 43 | 45.5 | 27.5 | 2.5 | 6.5 | 67 |