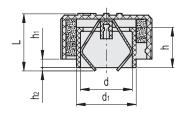

# **Breather cap**

push-fit, technopolymer







#### MATERIAL

Polyamide based (PA) technopolymer.

- Cover: RAL 2004 orange, semi-matte finish, marked "OIL".
- Threaded connector: black colour, semi-matte finish.

Push-fit on pipes with max outside diameter of 39 mm and min inside diameter of 32 mm.

#### CLIP

Black-oxide steel.

#### RING-SHAPED AIR FILTER

"Tech-foam" polyurethane foam mesh (polyester base), air filtration 40  $\mu$ .

## MAXIMUM CONTINUOUS WORKING TEMPERATURE

100°C.

### SPECIAL EXECUTIONS ON REQUEST

- Cover, RAL 2004 orange, without "OIL" mark.
- Black cover with or without "OIL" mark.















| 1 64 | - | Ю | ır. |
|------|---|---|-----|
| [ IV |   |   |     |

| Code  | Description | d    | D  | L  | d1   | h    | h1  | h2  | 47 |
|-------|-------------|------|----|----|------|------|-----|-----|----|
| 54761 | SFN.70-PF+F | 39.5 | 70 | 43 | 45.5 | 27.5 | 2.5 | 6.5 | 67 |