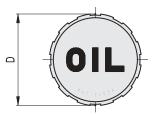

#### MATERIAL

Polyamide based (PA) technopolymer.

- Cover: RAL 2004 orange, semi-matte finish, marked "OIL".
- Threaded connector: black colour, semi-matte finish.

Push-fit on pipes with max outside diameter of 39 mm and min inside diameter of 32 mm.