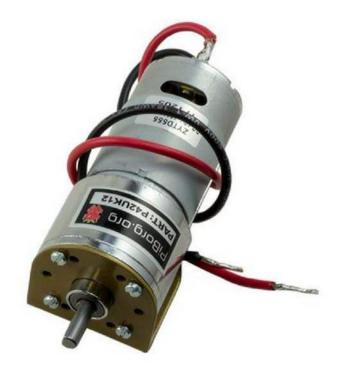

## PiBorg Motor 12V 450RPM - 42mm

12V 450RPM, 42mm Diameter DC Motor! Built to PiBorg specification and specially made for awesome robots! PiBorg motors comes with wires pre-soldered, so perfect for connecting straight to your project!

This motor features a 6mm diameter shaft so fits a 6mm hub, and can be mounted to a chassis using our Large Advanced Motor Bracket Mount! **Please Note. This purchase is for the motor only.** 

## **Technical Specification**

- Part No. P42UK12
- Voltage: 12V
- Gearbox Reduction Ratio: 22.2
- No Load Speed (RPM): 450
- Rated Speed (RPM): 374
- Rated Torque (kg.cm): 2.0
- Rated Current (A): 2.1
- Shaft Diameter: 6mm
- Shaft Length: 14mm
- Motor Diameter: 42mm
- Motor Length: 87mm