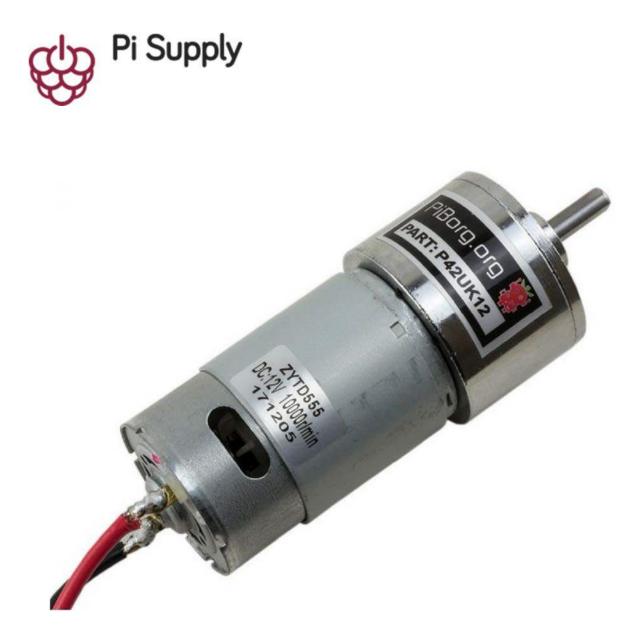

## PiBorg Motor 12V 450RPM - 42mm

12V 450RPM, 42mm Diameter DC Motor! Built to PiBorg specification and specially made for awesome robots! PiBorg motors comes with wires pre-soldered, so perfect for connecting straight to your project!

This motor features a 6mm diameter shaft so fits a 6mm hub, and can be mounted to a chassis using our Large Advanced Motor Bracket Mount! **Please Note. This purchase is for the motor only.** 

## **Technical Specification**

- Part No. P42UK12
- Voltage: 12V
- Gearbox Reduction Ratio: 22.2
- No Load Speed (RPM): 450
- Rated Speed (RPM): 374
- Rated Torque (kg.cm): 2.0
- Rated Current (A): 2.1
- Shaft Diameter: 6mm
- Shaft Length: 14mm
- Motor Diameter: 42mm
- Motor Length: 87mm