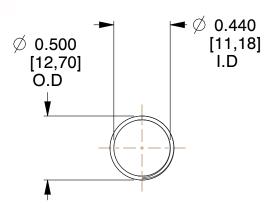

## **NOTES:**

Material : Hard Drawn
 Finish : Glod Irridite

3. Ends: Closed and Ground

4. Total Coils: 10.000

Sugg. Max. Deflection: 0.710 (in)
 Sugg. Max. Load: 2.300 (lbs)

7. All Drawing Dimensions are in Inches [mm]