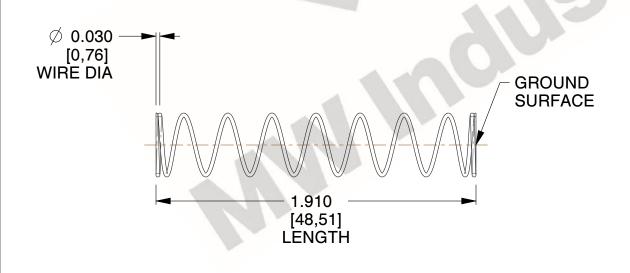

## **NOTES:**

Material : Hard Drawn
 Finish : Glod Irridite

3. Ends: Closed and Ground

4. Total Coils: 10.000

Sugg. Max. Deflection: 0.710 (in)
 Sugg. Max. Load: 2.300 (lbs)

7. All Drawing Dimensions are in Inches [mm]