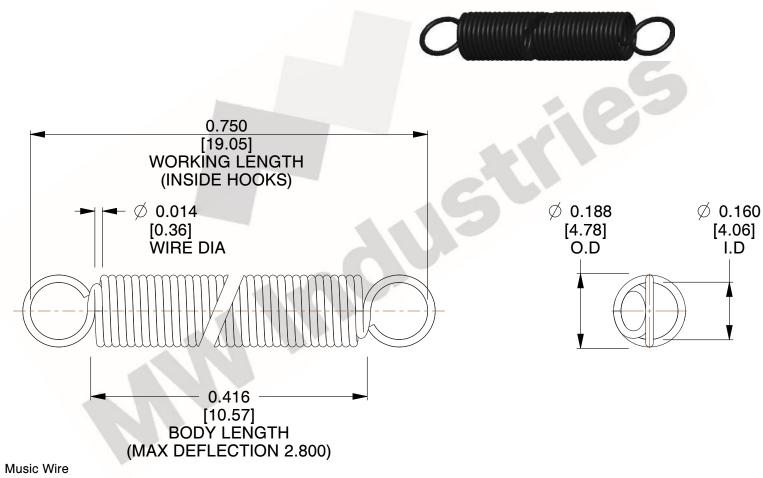

NOTES:

1. Material: Music Wire

2. Finish:

3. Sugg Max. Load: 0.550 (lbs) 4. Sugg Max. Deflection: 2.800 (in)

5. All Drawing Dimensions are in Inches [mm]

6. Coil Count

are provided for reference and evaluation purposes only, and is subject to change without notice. MW Industries makes no representations, warranties or guarantees as to the appropriateness, accuracy, completeness, or suitability for any purpose, of the file, information or specifications. You are solely responsible for the use of the file,

3.000

SCALE

COMPONENT **SPRINGS** UNIT **ZZ3-11** INCH [mm] SHEET **EXTENSION SPRINGS** 1 of 1