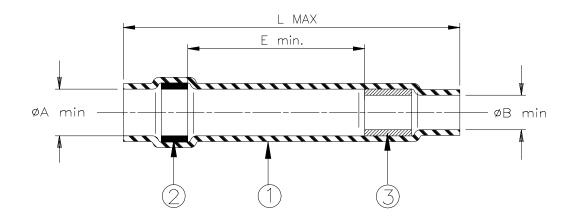

## SPECIFICATION CONTROL DRAWING

| Product Revision |   |         | Product D | Cable Dimensions |         |         |         |
|------------------|---|---------|-----------|------------------|---------|---------|---------|
| Product Name     |   | L       | Е         | øΑ               | øB      | øD      | øD      |
|                  |   | max     | min       | min              | min     | min     | max     |
| D-108-06         | F | 127     | 73        | 8.9              | 7.5     | 4.5     | 7.5     |
|                  |   | (5.0)   | (2.875)   | (0.350)          | (0.295) | (0.175) | (0.295) |
| D-108-07         | Е | 127     | 74        | 10.2             | 8.8     | 5       | 8.8     |
|                  |   | (5.0)   | (2.915)   | (0.400)          | (0.345) | (0.200) | (0.345) |
| D-108-08         | Е | 131     | 74        | 12.7             | 11.3    | 7       | 11.3    |
|                  |   | (5.150) | (2.915)   | (0.500)          | (0.445) | (0.275) | (0.445) |

## **APPLICATION**

- 1. These parts are designed to attach an overshield to butt spliced shielded cables.
- 2. Temperature range: -55°C to +150°C.

Cable dimensions: see table.

<sup>\*</sup> A trademark of Raychem Corporation.