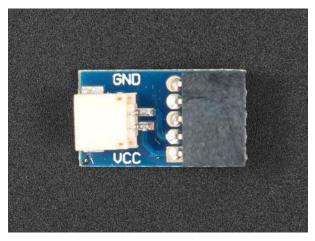

## **DESCRIPTION**

Connect up your TinyLily Mini to standard battery packs that use the JST SH connector (the kind that we sell at TinyCircuits). You can also use this without the JST connector with two large through holes to connect to an external power supply or battery pack. *Note: The battery is not included.* 

## TECHNICAL DETAILS

- Washable
- o 2-Pin JST SH Connector to allow external batteries to be plugged in
- o Includes two solder tabs as an extra point to bring in external power
- o Robust Gold Finish makes soldering easy and is non-corrosive