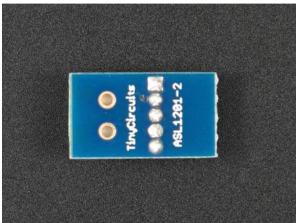

## TINYLILY BATTERY ADAPTER

ASL1201

## TECHNICAL DETAILS

- Washable
- o 2-Pin JST SH Connector to allow external batteries to be plugged in
- o Includes two solder tabs as an extra point to bring in external power
- o Robust Gold Finish makes soldering easy and is non-corrosive