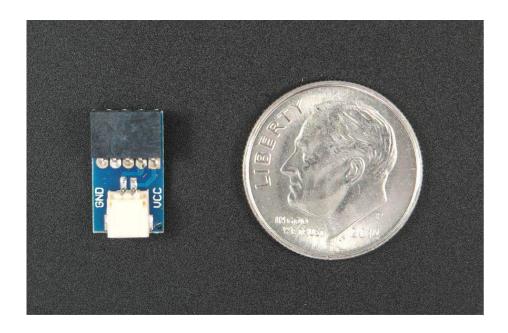

## **Dimensions**

- o Dimensions: 12mm x 7mm (0.472 inches x 0.276 inches)
- Max Height: 3.7mm (0.146 inches)
- o Ultra-thin 0.61mm (0.024 inches) PCB
- o Weight: 0.32 grams (0.011 ounces)