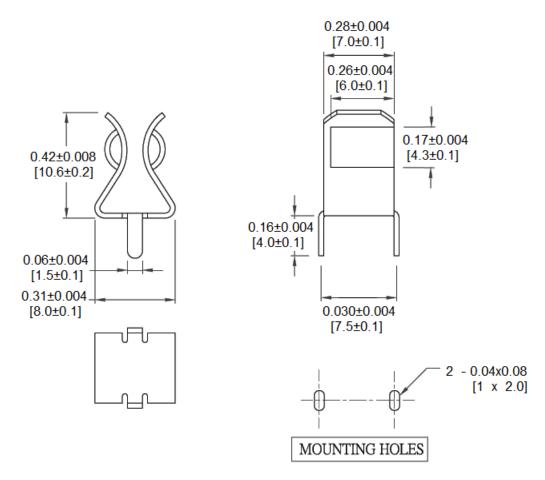

## Type CSA-01 PC Board Type Fuse Clip '4" Diameter Fuses with End Stops

www.optifuse.com

(619) 593-5050

## **Specifications:**

Rating: 15A, 250V AC Body Material: Spring Brass Finish: Bright Tin plated

(For Matte Tin-plated add -CE at end of

part number... i.e. CSA-01-CE)

Fuse Clip with End Stops and Mounting pins

For use with 1/4" Diameter (6.3mm) Fuses

## **Mechanical Dimensions: Inches [mm]**