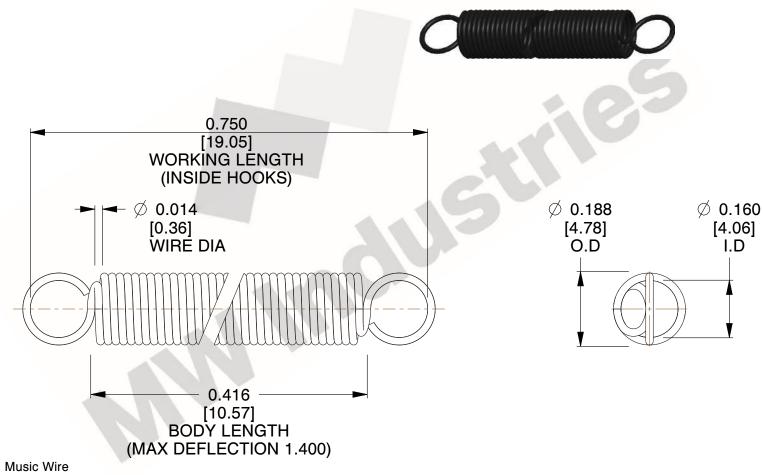

NOTES:

1. Material: Music Wire

2. Finish:

3. Sugg Max. Load: 0.550 (lbs) 4. Sugg Max. Deflection: 1.400 (in)

5. All Drawing Dimensions are in Inches [mm]

6. Coil Coun

www.mwcomponents.com

800.237.5225