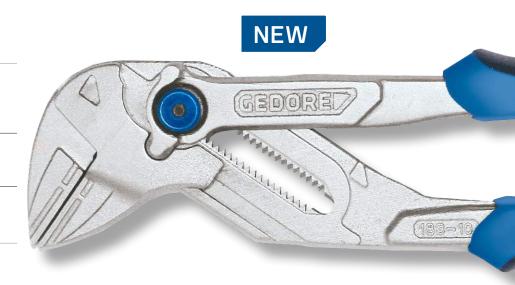

# Plier Wrench **5B 183 10 JC**

One tool that works like a wrench and pliers

Quick and easy adjustment **by sliding mechanism** 

ideal and ergonomic adjustment of the hand position

careful assembly for delicate surfaces through paralleled, smooth jaws

- Careful assembly of bolt connections with delicate surfaces (e.g. chrome-plated fittings) through smooth paralleled jaws
- 2 Sliding mechanism for quick and easy adjustment of the size
- 3 Excellent pressing and clamping force thanks to the extremely high transmission (>1:10)
- 4 Can also be used as a ratchet spanner thanks to the clever combination of wrench and pliers