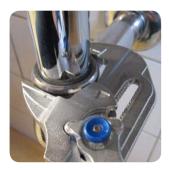

- Careful assembly of bolt connections with delicate surfaces (e.g. chrome-plated fittings) through smooth paralleled jaws
- 2 Sliding mechanism for quick and easy adjustment of the size
- 3 Excellent pressing and clamping force thanks to the extremely high transmission (>1:10)
- 4 Can also be used as a ratchet spanner thanks to the clever combination of wrench and pliers

## SB 183 10 JC

- > One tool that works like a wrench and pliers
- > DIN ISO 5743
- Can replace two complete wrench sets, metric and imperial (0 - 50mm or 0 - 17/8")
- > Careful assembly of bolt connections with delicate surfaces (e.g. chrome-plated fittings)
- > Adjustable universal tool for bolting tasks
- > Perfect for bending, holding, pressing and gripping a wide range of workpieces
- > Play-free positioning with no risk of damaging the edges
- > Sliding mechanism and paralleled jaws for quick and easy adjustment, practically stepless
- > Secure locking of the setting when the size of the opening is selected

- > Sliding mechanism may be activated from almost any setting
- > May be used as a "ratchet spanner" quick and easy tightening and loosening of hexagonal screws and nuts
- > High transmission (>1:10) for high pressing and clamping force against the jaws
- > Made of GEDORE special hardened and tempered steel for the highest loads
- > May be used as a powerful vice when out and about
- > Optimum ergonomic adjustment of the hand position to the size of the jaw or spanner opening