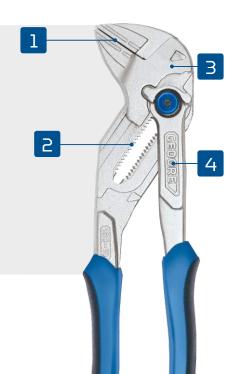

- Careful assembly of bolt connections with delicate surfaces (e.g. chrome-plated fittings) through smooth paralleled jaws
- 2 Sliding mechanism for quick and easy adjustment of the size
- 3 Excellent pressing and clamping force thanks to the extremely high transmission (>1:10)
- 4 Can also be used as a ratchet spanner thanks to the clever combination of wrench and pliers