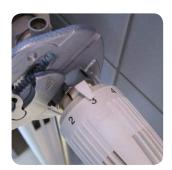

- Careful assembly of bolt connections with delicate surfaces (e.g. chrome-plated fittings) through smooth paralleled jaws
- 2 Sliding mechanism for quick and easy adjustment of the size
- 3 Excellent pressing and clamping force thanks to the extremely high transmission (>1:10)
- 4 Can also be used as a ratchet spanner thanks to the clever combination of wrench and pliers

## SB 183 10 JC

- > One tool that works like a wrench and pliers
- > DIN ISO 5743
- Can replace two complete wrench sets, metric and imperial (0 - 50mm or 0 - 17/8")
- > Careful assembly of bolt connections with delicate surfaces (e.g. chrome-plated fittings)
- > Adjustable universal tool for bolting tasks
- > Perfect for bending, holding, pressing and gripping a wide range of workpieces
- > Play-free positioning with no risk of damaging the edges
- > Sliding mechanism and paralleled jaws for quick and easy adjustment, practically stepless
- > Secure locking of the setting when the size of the opening is selected

- > Sliding mechanism may be activated from almost any setting
- > May be used as a "ratchet spanner" quick and easy tightening and loosening of hexagonal screws and nuts
- > High transmission (>1:10) for high pressing and clamping force against the jaws
- > Made of GEDORE special hardened and tempered steel for the highest loads
- > May be used as a powerful vice when out and about
- > Optimum ergonomic adjustment of the hand position to the size of the jaw or spanner opening