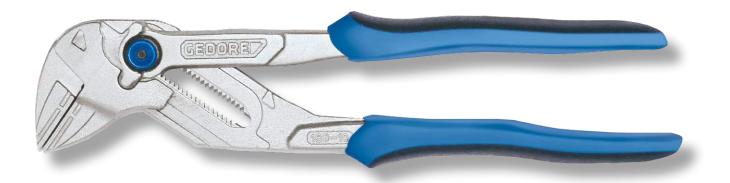

# Plier Wrench **5B 183 10 JC**

One tool that works like a wrench and pliers

Quick and easy adjustment **by sliding mechanism** 

ideal and ergonomic adjustment of the hand position

careful assembly for delicate surfaces through paralleled, smooth jaws

## SB 183 10 JC

- > One tool that works like a wrench and pliers
- > DIN ISO 5743
- Can replace two complete wrench sets, metric and imperial (0 - 50mm or 0 - 17/8")
- > Careful assembly of bolt connections with delicate surfaces (e.g. chrome-plated fittings)
- > Adjustable universal tool for bolting tasks
- > Perfect for bending, holding, pressing and gripping a wide range of workpieces
- > Play-free positioning with no risk of damaging the edges
- > Sliding mechanism and paralleled jaws for quick and easy adjustment, practically stepless
- > Secure locking of the setting when the size of the opening is selected