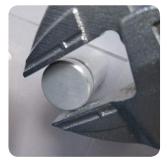

- Careful assembly of bolt connections with delicate surfaces (e.g. chrome-plated fittings) through smooth paralleled jaws
- 2 Sliding mechanism for quick and easy adjustment of the size
- 3 Excellent pressing and clamping force thanks to the extremely high transmission (>1:10)
- 4 Can also be used as a ratchet spanner thanks to the clever combination of wrench and pliers

## SB 183 10 JC

- > One tool that works like a wrench and pliers
- > DIN ISO 5743
- Can replace two complete wrench sets, metric and imperial (0 - 50mm or 0 - 17/8")
- > Careful assembly of bolt connections with delicate surfaces (e.g. chrome-plated fittings)
- > Adjustable universal tool for bolting tasks
- > Perfect for bending, holding, pressing and gripping a wide range of workpieces
- > Play-free positioning with no risk of damaging the edges
- > Sliding mechanism and paralleled jaws for quick and easy adjustment, practically stepless
- > Secure locking of the setting when the size of the opening is selected

- > Sliding mechanism may be activated from almost any setting
- > May be used as a "ratchet spanner" quick and easy tightening and loosening of hexagonal screws and nuts
- > High transmission (>1:10) for high pressing and clamping force against the jaws
- > Made of GEDORE special hardened and tempered steel for the highest loads
- > May be used as a powerful vice when out and about
- > Optimum ergonomic adjustment of the hand position to the size of the jaw or spanner opening