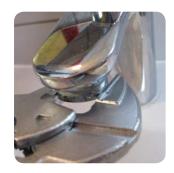

# Plier Wrench **5B 183 10 JC**

One tool that works like a wrench and pliers

Quick and easy adjustment **by sliding mechanism** 

ideal and ergonomic adjustment of the hand position

careful assembly for delicate surfaces through paralleled, smooth jaws

## SB 183 10 JC

- > One tool that works like a wrench and pliers
- > DIN ISO 5743
- Can replace two complete wrench sets, metric and imperial (0 - 50mm or 0 - 17/8")
- > Careful assembly of bolt connections with delicate surfaces (e.g. chrome-plated fittings)
- > Adjustable universal tool for bolting tasks
- > Perfect for bending, holding, pressing and gripping a wide range of workpieces
- > Play-free positioning with no risk of damaging the edges
- > Sliding mechanism and paralleled jaws for quick and easy adjustment, practically stepless
- > Secure locking of the setting when the size of the opening is selected