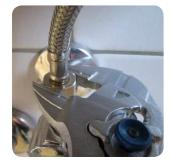

- Careful assembly of bolt connections with delicate surfaces (e.g. chrome-plated fittings) through smooth paralleled jaws
- 2 Sliding mechanism for quick and easy adjustment of the size
- 3 Excellent pressing and clamping force thanks to the extremely high transmission (>1:10)
- 4 Can also be used as a ratchet spanner thanks to the clever combination of wrench and pliers

## SB 183 10 JC

- > One tool that works like a wrench and pliers
- > DIN ISO 5743
- Can replace two complete wrench sets, metric and imperial (0 - 50mm or 0 - 17/8")
- > Careful assembly of bolt connections with delicate surfaces (e.g. chrome-plated fittings)
- > Adjustable universal tool for bolting tasks
- > Perfect for bending, holding, pressing and gripping a wide range of workpieces
- > Play-free positioning with no risk of damaging the edges
- > Sliding mechanism and paralleled jaws for quick and easy adjustment, practically stepless
- > Secure locking of the setting when the size of the opening is selected

- > Sliding mechanism may be activated from almost any setting
- > May be used as a "ratchet spanner" quick and easy tightening and loosening of hexagonal screws and nuts
- > High transmission (>1:10) for high pressing and clamping force against the jaws
- > Made of GEDORE special hardened and tempered steel for the highest loads
- > May be used as a powerful vice when out and about
- > Optimum ergonomic adjustment of the hand position to the size of the jaw or spanner opening