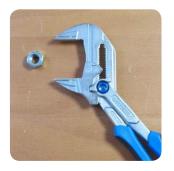

# Plier Wrench **5B 183 10 JC**

One tool that works like a wrench and pliers

Quick and easy adjustment **by sliding mechanism** 

ideal and ergonomic adjustment of the hand position

careful assembly for delicate surfaces through paralleled, smooth jaws

## SB 183 10 JC

- > One tool that works like a wrench and pliers
- > DIN ISO 5743
- Can replace two complete wrench sets, metric and imperial (0 - 50mm or 0 - 17/8")
- > Careful assembly of bolt connections with delicate surfaces (e.g. chrome-plated fittings)
- > Adjustable universal tool for bolting tasks
- > Perfect for bending, holding, pressing and gripping a wide range of workpieces
- > Play-free positioning with no risk of damaging the edges
- > Sliding mechanism and paralleled jaws for quick and easy adjustment, practically stepless
- > Secure locking of the setting when the size of the opening is selected