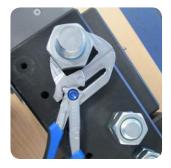

- Careful assembly of bolt connections with delicate surfaces (e.g. chrome-plated fittings) through smooth paralleled jaws
- 2 Sliding mechanism for quick and easy adjustment of the size
- 3 Excellent pressing and clamping force thanks to the extremely high transmission (>1:10)
- 4 Can also be used as a ratchet spanner thanks to the clever combination of wrench and pliers

## SB 183 10 JC

- > One tool that works like a wrench and pliers
- > DIN ISO 5743
- Can replace two complete wrench sets, metric and imperial (0 - 50mm or 0 - 17/8")
- > Careful assembly of bolt connections with delicate surfaces (e.g. chrome-plated fittings)
- > Adjustable universal tool for bolting tasks
- > Perfect for bending, holding, pressing and gripping a wide range of workpieces
- > Play-free positioning with no risk of damaging the edges
- > Sliding mechanism and paralleled jaws for quick and easy adjustment, practically stepless
- > Secure locking of the setting when the size of the opening is selected

- > Sliding mechanism may be activated from almost any setting
- > May be used as a "ratchet spanner" quick and easy tightening and loosening of hexagonal screws and nuts
- > High transmission (>1:10) for high pressing and clamping force against the jaws
- > Made of GEDORE special hardened and tempered steel for the highest loads
- > May be used as a powerful vice when out and about
- > Optimum ergonomic adjustment of the hand position to the size of the jaw or spanner opening