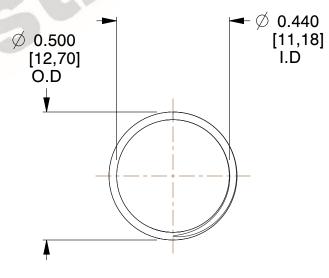

## **NOTES:**

1. Material : Stainless Steel

2. Finish: Glod Irridite

3. Ends: Closed and Ground

4. Total Coils: 10.000

5. Sugg. Max. Deflection: 0.580 (in)6. Sugg. Max. Load: 2.300 (lbs)

7. All Drawing Dimensions are in Inches [mm]

SCALE

2.667

11772
COMPRESSION SPRINGS

UNIT
INCH [mm]
SHEET

**SPRINGS** 

1 of 1