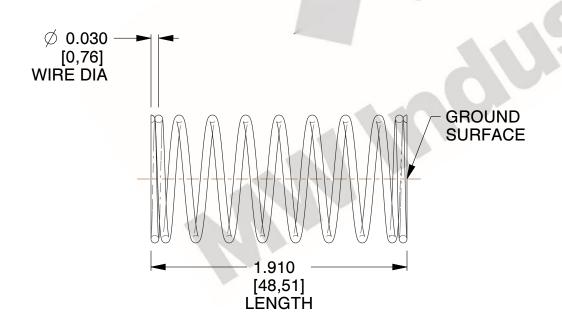

## **NOTES:**

1. Material : Stainless Steel

2. Finish: Glod Irridite

3. Ends: Closed and Ground

4. Total Coils: 10.000

5. Sugg. Max. Deflection: 0.580 (in)6. Sugg. Max. Load: 2.300 (lbs)

7. All Drawing Dimensions are in Inches [mm]

SCALE

2.667

11772
COMPRESSION SPRINGS

UNIT
INCH [mm]
SHEET

**SPRINGS** 

1 of 1