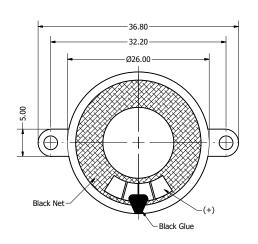

## **Bottom View**

|   | Items                 | Specifications | Conditions  |                                                           |                           |          |          |
|---|-----------------------|----------------|-------------|-----------------------------------------------------------|---------------------------|----------|----------|
|   | Sound Pressure Level  | 94             | dB (@ 10cm) |                                                           |                           |          |          |
|   | Resonant Frequency    | 660            | Hz          | REVISION HISTORY                                          |                           |          |          |
| Г | Frequency Range       | 660 ~ 5,000    | Hz          | REV                                                       | DESCRIPTION               | DATE     | APPROVED |
| F | Nominal Power         | 0.5            | W           |                                                           | Released from Engineering | 2/5/2014 | J.S.     |
|   | Max. Power            | 0.6            | W           | 1                                                         | Updated to new template   | 4/8/2016 | J.S.     |
|   | Impedance             | 8              | Ω           | NOTES                                                     |                           |          |          |
|   | Cone Material         | Mylar          |             | 1) All dimensions are in mm unless otherwise noted        |                           |          |          |
|   | Mount Type            | Flange Mount   |             | 2) All tolerances are $\pm$ 0.5 mm unless otherwise noted |                           |          |          |
|   | Storage Temperature   | -30 ~ +70      | ℃           | 3) All parts meet RoHS                                    |                           |          |          |
|   | Operating Temperature | -30 ~ +60      | ∘C          | 4) Subject to change or redrawn without notice            |                           |          |          |
|   |                       |                |             |                                                           |                           |          |          |