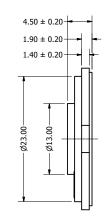

## Top View

Side View

## **Bottom View**

|   | Items                 | Specifications | Conditions  |                                                           |                           |          |          |
|---|-----------------------|----------------|-------------|-----------------------------------------------------------|---------------------------|----------|----------|
|   | Sound Pressure Level  | 94             | dB (@ 10cm) |                                                           |                           |          |          |
|   | Resonant Frequency    | 660            | Hz          | REVISION HISTORY                                          |                           |          |          |
| Г | Frequency Range       | 660 ~ 5,000    | Hz          | REV                                                       | DESCRIPTION               | DATE     | APPROVED |
| F | Nominal Power         | 0.5            | W           |                                                           | Released from Engineering | 2/5/2014 | J.S.     |
|   | Max. Power            | 0.6            | W           | 1                                                         | Updated to new template   | 4/8/2016 | J.S.     |
|   | Impedance             | 8              | Ω           | NOTES                                                     |                           |          |          |
|   | Cone Material         | Mylar          |             | 1) All dimensions are in mm unless otherwise noted        |                           |          |          |
|   | Mount Type            | Flange Mount   |             | 2) All tolerances are $\pm$ 0.5 mm unless otherwise noted |                           |          |          |
|   | Storage Temperature   | -30 ~ +70      | ℃           | 3) All parts meet RoHS                                    |                           |          |          |
|   | Operating Temperature | -30 ~ +60      | ∘C          | 4) Subject to change or redrawn without notice            |                           |          |          |
|   |                       |                |             |                                                           |                           |          |          |