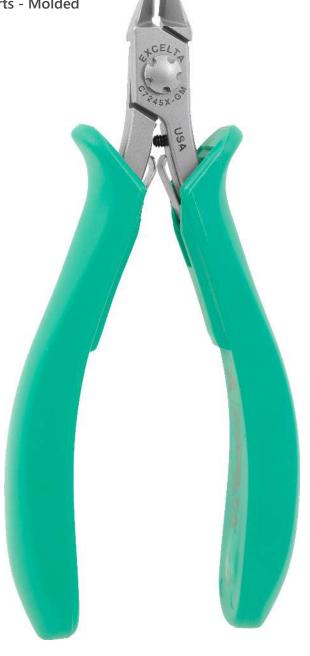

## **TECHNICAL DATA SHEET**

Part#: C7245X-GM

Cutters - Taper Head - Laser Flush Cut - Carbon w/Carbide Inserts - Molded Handle

Designed to cut small hard wire cleanly

The C7245X-GM cutters are made from the highest grade AISI 52/100 carbon steel with tungsten carbide inserts. The extremely hard cutting edge (79-81 Rockwell "C") is excellent for cutting most types of medical and hard wires. They feature a LazerFlush™ cutting edge, extreme tip geometry for critical access to coils, molded handles, stainless steel springs and our new LazerLok™ joint system.

Country of Origin

• Group

\*\*\*\*

CS/Carbide Inserts

10<sup>10</sup> ohms/sq

Straight Tapered

Laser Flush

.020" hard

14.25°

.38" (9.50mm)

.42" (10.5mm)

.25" (6.25mm)

4.75" (118.75mm)

3

662847015090

8203.20.60.60