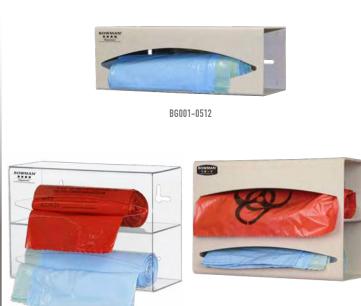

### Alternative Products (each sold separately):

- BG002-0111, Bag Dispenser Double, Clear PETG Plastic
- BG002-0512, Bag Dispenser Double, Quartz Beige ABS Plastic
- BG001-0512, Bag Dispenser Single, Quartz Beige Powder-Coated Aluminum

BG002-0212