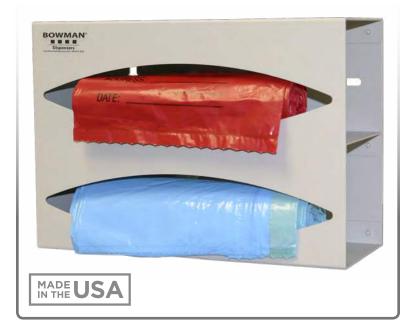

### **Product Description:**

- Bag Dispenser Double
- Holds two rolls of bags (up to 9.50" long and 3.50" in diameter)
- Two-way keyholes for vertical or horizontal wall mounting
- Made of Quartz Beige Powder-Coated Aluminum

### **Dispenses:**

- Two rolls of individual-sized biohazard, linen, or refuse bags
- Rolls no larger than 9.50"W x Ø3.50" (24.1 cm x 8.9 cm)