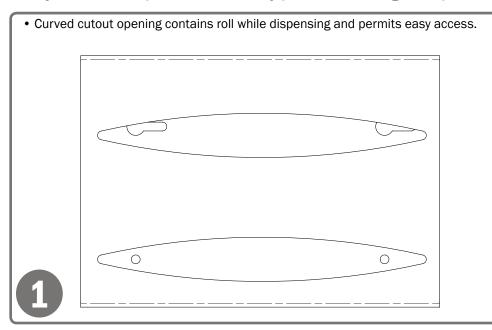

### **Product Description:**

- Bag Dispenser Double
- Holds two rolls of bags (up to 9.50" long and 3.50" in diameter)
- Two-way keyholes for vertical or horizontal wall mounting
- Made of Quartz Beige Powder-Coated Aluminum

### **Dispenses:**

- Two rolls of individual-sized biohazard, linen, or refuse bags
- Rolls no larger than 9.50"W x Ø3.50" (24.1 cm x 8.9 cm)