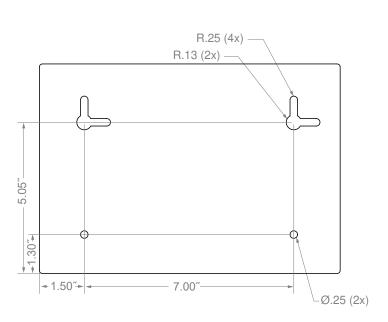

### **Mounting Specifications:**

BG002-0111

**BOWMAN**<sup>®</sup> Dispensers Organize · Contain · Comply

### Package Specifications:

- Package Quantity: 6 per case
- 16"W x 12"H x 12"D (40.6 cm x 30.5 cm x 30.5 cm)
- 10.0 lbs (4.5 kg) approximated

**Product Specifications** (overall external dimensions):

- 10.05<sup>°</sup>W x 7.00<sup>°</sup>H x 3.90<sup>°</sup>D (25.5 cm x 17.8 cm x 9.9 cm)
- 1.3 lbs (0.6 kg) approximated