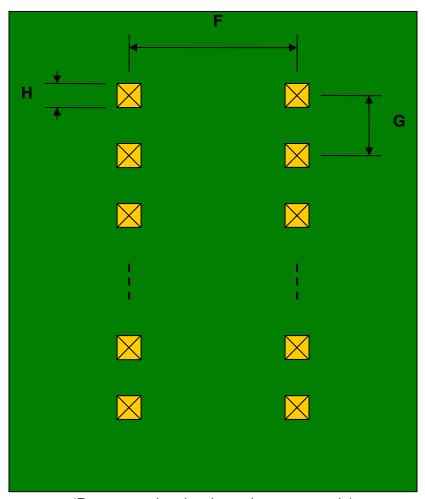

## QSOP-24 to DIP-24 SMT Adapter (0.635 mm / 25 mil pitch)

| DIMENSIONS |      |       |      |        |       |      |
|------------|------|-------|------|--------|-------|------|
| REF.       | mm   |       |      | inches |       |      |
|            | MIN. | TYP.  | MAX. | MIN.   | TYP.  | MAX. |
| Α          |      | 3.80  |      |        |       |      |
| В          |      | 2.10  |      |        |       |      |
| С          |      | 0.40  |      |        |       |      |
| D          |      | 0.235 |      |        |       |      |
| Е          |      | 0.635 |      |        |       |      |
| F          |      |       |      |        | 0.300 |      |
| G          |      |       |      |        | 0.100 |      |
| Н          |      |       |      |        | 0.025 |      |

## **Bottom View (DIP Pins)**

(Representative drawing only - not to scale)