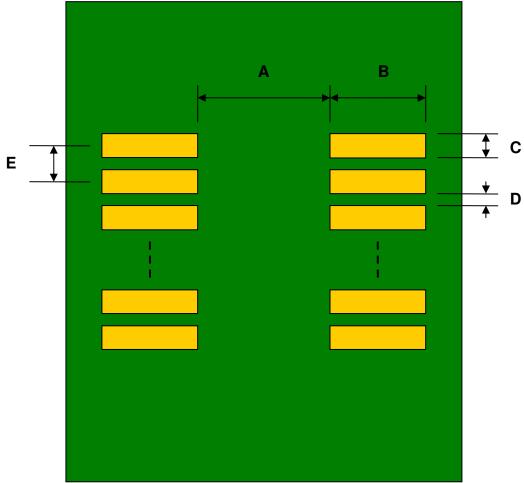

## QSOP-24 to DIP-24 SMT Adapter (0.635 mm / 25 mil pitch)

| DIMENSIONS |      |       |      |        |       |      |
|------------|------|-------|------|--------|-------|------|
| REF.       | mm   |       |      | inches |       |      |
|            | MIN. | TYP.  | MAX. | MIN.   | TYP.  | MAX. |
| Α          |      | 3.80  |      |        |       |      |
| В          |      | 2.10  |      |        |       |      |
| С          |      | 0.40  |      |        |       |      |
| D          |      | 0.235 |      |        |       |      |
| Е          |      | 0.635 |      |        |       |      |
| F          |      |       |      |        | 0.300 |      |
| G          |      |       |      |        | 0.100 |      |
| Н          |      |       |      |        | 0.025 |      |

## **Top View (SMT Footprint)**

(Representative drawing only - not to scale)