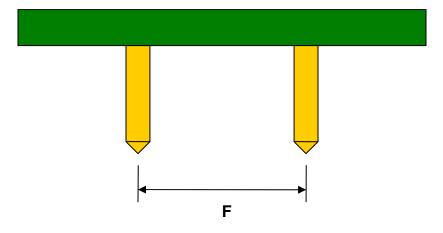

## QSOP-24 to DIP-24 SMT Adapter (0.635 mm / 25 mil pitch)

| DIMENSIONS |      |       |      |        |       |      |
|------------|------|-------|------|--------|-------|------|
| REF.       | mm   |       |      | inches |       |      |
|            | MIN. | TYP.  | MAX. | MIN.   | TYP.  | MAX. |
| Α          |      | 3.80  |      |        |       |      |
| В          |      | 2.10  |      |        |       |      |
| С          |      | 0.40  |      |        |       |      |
| D          |      | 0.235 |      |        |       |      |
| Е          |      | 0.635 |      |        |       |      |
| F          |      |       |      |        | 0.300 |      |
| G          |      |       |      |        | 0.100 |      |
| Н          |      |       |      |        | 0.025 |      |

## Side View (DIP Pins)

(Representative drawing only - not to scale)