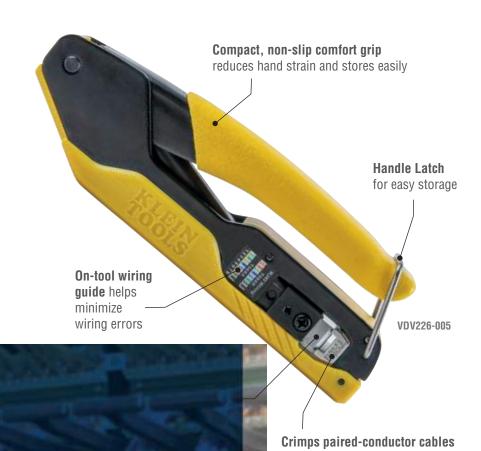

## Crimps and Trims Paired-Conductor Cables

- Reduce prep time, minimize rework and wasted materials
- Replacement blades available

VDV999-078

## **Compact Pass-Thru™ Crimper**

Reduce preparation time significantly with Pass-Thru<sup>™</sup> technology. This compact tool crimps Klein Tools' RJ45 Pass-Thru<sup>™</sup> connectors and trims conductor wires in one step. Wiring diagram on the tool helps eliminate rework and reduce wasted materials. For use with Pass-Thru<sup>™</sup> connector plugs.