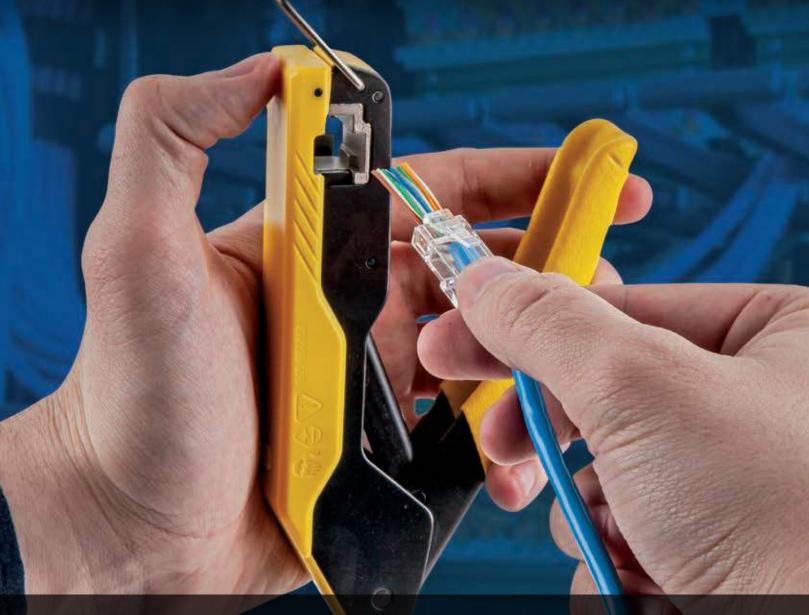

## **Compact Pass-Thru™ Crimper**

Reduce preparation time significantly with Pass-Thru<sup>™</sup> technology. This compact tool crimps Klein Tools' RJ45 Pass-Thru<sup>™</sup> connectors and trims conductor wires in one step. Wiring diagram on the tool helps eliminate rework and reduce wasted materials. For use with Pass-Thru<sup>™</sup> connector plugs.