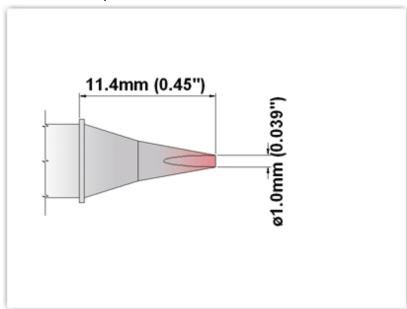

## **Technical Specifications**

ES75CH010

Chisel 30° 1.0mm (0.04")

Tip Style: Chisel 30°
Tip Width: 1.00mm (0.04")
Tip Length: 11.40mm (0.45")

75 Type Cartridge<sup>1</sup>: 350°C - 398°C

RoHS Compliant<sup>2</sup> / Lead Free: YES