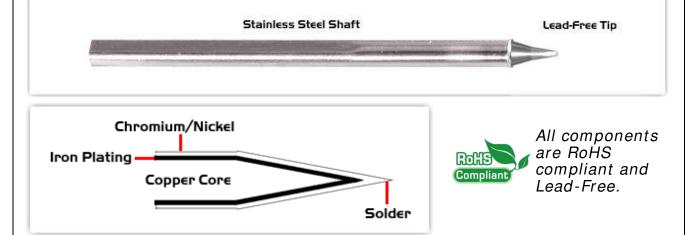

## Material Composition

Easy Braid Co. tip cartridges will typically idle within a temperature range of +/-1.1°C. However, there is variation in idle temperature across tip geometries within an individual temperature series. Easy Braid Co. offers a wide variety of tip geometries from 0.25mm fine point tip to 5mm chisel. The length and geometry of a tip will have an influence on the tip idle temperature. To accurately measure idle temperature it will depend greatly on the measurement method,