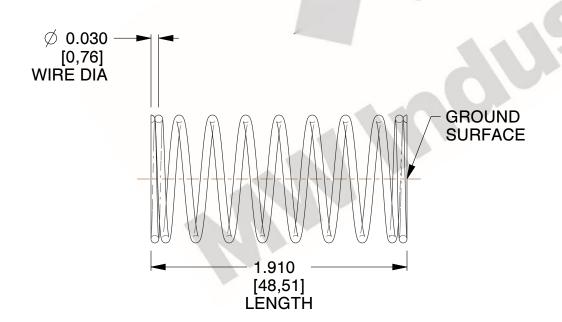

## **NOTES:**

1. Material : Spring Steel 2. Finish : Glod Irridite

3. Ends: Closed and Ground

4. Total Coils: 10.000

Sugg. Max. Deflection: 0.330 (in)
 Sugg. Max. Load: 2.300 (lbs)

7. All Drawing Dimensions are in Inches [mm]