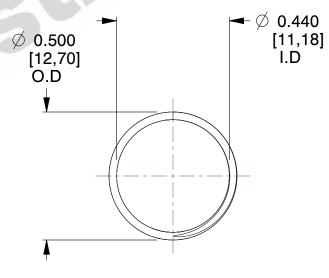

## **NOTES:**

1. Material : Spring Steel 2. Finish : Glod Irridite

3. Ends: Closed and Ground

4. Total Coils: 10.000

Sugg. Max. Deflection: 0.330 (in)
 Sugg. Max. Load: 2.300 (lbs)

7. All Drawing Dimensions are in Inches [mm]