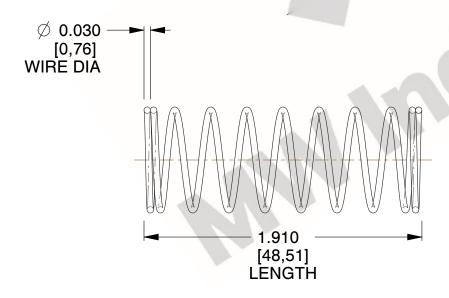

## **NOTES:**

1. Material : Spring Steel 2. Finish : Glod Irridite

3. Ends: Closed

4. Total Coils: 10.000

5. Sugg. Max. Deflection: 0.250 (in)6. Sugg. Max. Load: 2.300 (lbs)

7. All Drawing Dimensions are in Inches [mm]

2.210

SCALE

11772

COMPONENT

COMPRESSION SPRINGS

UNIT
INCH [mm]
SHEET

**SPRINGS** 

1 of 1