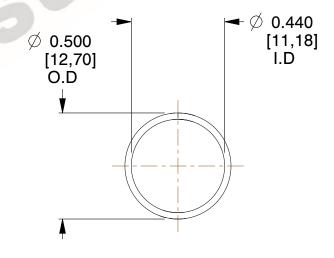

## **NOTES:**

1. Material : Spring Steel 2. Finish : Glod Irridite

3. Ends: Closed

4. Total Coils: 10.000

5. Sugg. Max. Deflection: 0.250 (in)6. Sugg. Max. Load: 2.300 (lbs)

7. All Drawing Dimensions are in Inches [mm]

2.210

SCALE

11772

COMPONENT

COMPRESSION SPRINGS

UNIT
INCH [mm]
SHEET

**SPRINGS** 

1 of 1