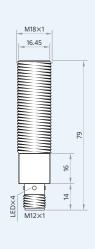

## Inductive Proximity Switch **3-Wire DC** Sensing range: *Increased*

Mind O≠0, I≠l≠1, S≠5, B≠8.

25

| Housing dimension               | M18×1                         |
|---------------------------------|-------------------------------|
| Mounting                        | flush                         |
| Sensing distance S <sub>n</sub> | 8 mm                          |
| Operating voltage               | 1030 V <sub>DC</sub>          |
| Reverse polarity protection     | built-in                      |
| Current consumption             | <8 mA                         |
| Current load capability         | 200 mA                        |
| Output function                 | normally open                 |
| Output polarity                 | PNP                           |
| Short circuit protection        | built-in, self-resetting      |
| Voltage drop                    | <1.5 V @ 200 mA               |
| Switching frequency             | 500 Hz                        |
| Reduction factors               | Alu 0.45 · Brs 0.50 · SS 0.85 |
| Operating temperature           | −20+70 °C · −3+159 °F         |
| Protection class                | IP67                          |
| Sensing face material           | PBT                           |
| Housing material                | brass                         |
| Switching indicator             | built-in                      |
| Connection                      | male connector M12            |
| Complies with                   | CE, ROHS                      |