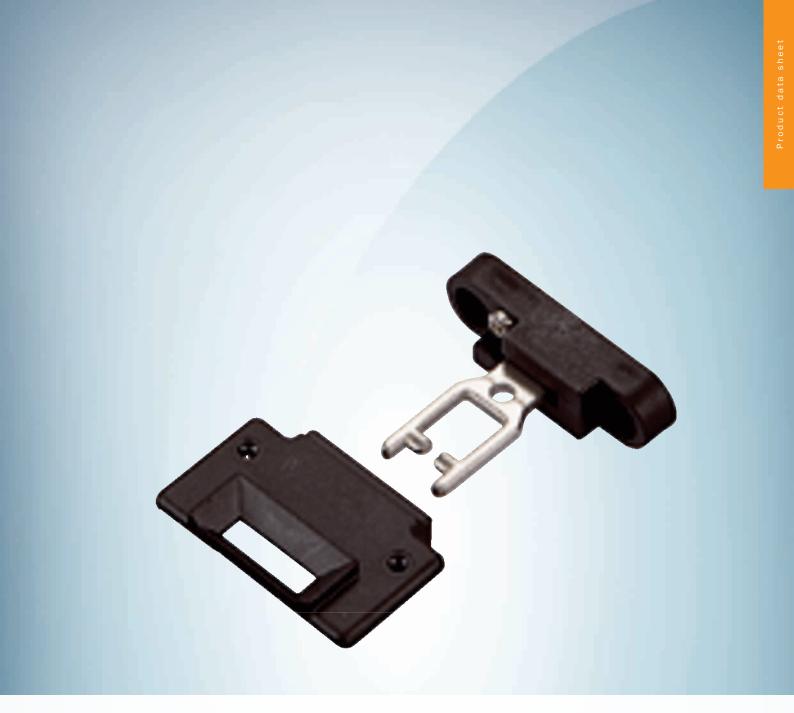

## Technical specifications

| Accessory group  | Actuators    |
|------------------|--------------|
| Design           | Rigid        |
| Actuation option | Semiflexible |
| Min. door radius | ≥ 60 mm      |

### Dimensional drawing (Dimensions in mm (inch))

Semiflexible method of actuation: The actuator facilitates movement in the horizontal plane only.