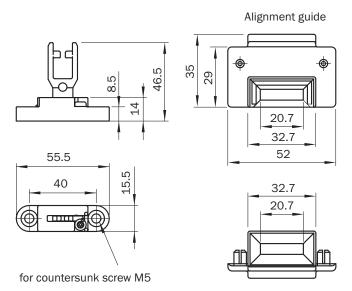

### Dimensional drawing (Dimensions in mm (inch))

Semiflexible method of actuation: The actuator facilitates movement in the horizontal plane only.