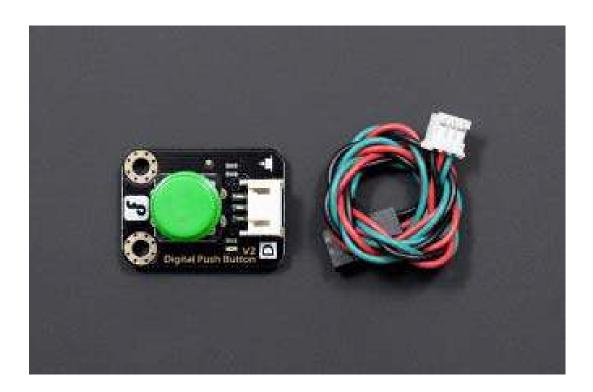

Gravity: Digital Push Button (Green)

SKU:DFR0029-G

## **INTRODUCTION**

Press to release pleasure! Our redesigned digital push buttons come with LED, immersion gold surface, and bright colored hats. A captital D at left corner indicates that it is a digital sensor. An illustration of button painted in the back notifying its function. Pressing it is a real fun, especially with the plastic cap off. The long pressable life also ensures its durability

## **FEATURES**

- Wide voltage range from 3.3V to 5V
- Standard assembling structure (two 3mm diameter holes with multiple of 5mm as distance from center)
- Easily recognitive interfaces of sensors ("A" for analog and "D" for digital)
- Icons to simplely illustrate sensor function
- High quality connector
- Immersion gold surface

## **SPECIFICATION**

- Supply Voltage: 3.3V to 5V
- Indicator LED on board
- Easy to 'plug and play'
- Large button keypad and high-quality first-class hat
- Able to achieve very interesting and an interactive work
- Interface: Digital
- Size:22x30mm(0.87"x1.18")