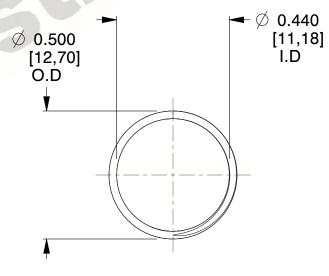

## **NOTES:**

1. Material: Music Wire 2. Finish: Glod Irridite

3. Ends: Closed and Ground

4. Total Coils: 10.000

5. Sugg. Max. Deflection: 0.590 (in) 6. Sugg. Max. Load : 2.300 (lbs)

7. All Drawing Dimensions are in Inches [mm]