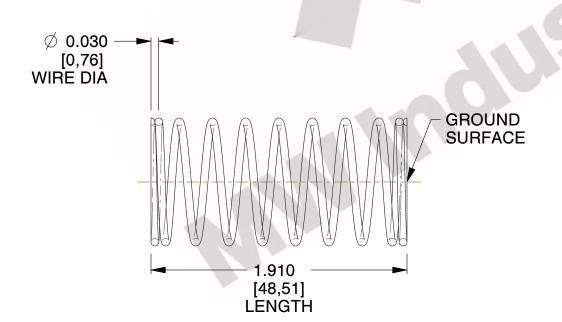

## **NOTES:**

1. Material: Music Wire 2. Finish: Glod Irridite

3. Ends: Closed and Ground

4. Total Coils: 10.000

5. Sugg. Max. Deflection: 0.590 (in) 6. Sugg. Max. Load : 2.300 (lbs)

7. All Drawing Dimensions are in Inches [mm]