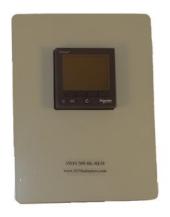

## Non-Case Adapters (SWF Series)

SWF3710 with ION 8000

SWF3710 with ION 8000 (Rear View)

SWFXS9 with kV2c Socket Meter

SWFXS9 (Rear View)

## **DESCRIPTION**

These Non-case Adapters (SWF series) allow retrofitting of any standard panel or socket meter in place of the GE / Siemens / PM 3700/4700 meter or CM2000 meter.

Most utilities have standardized on socket / panel meters, taking advantage of lower costs and simplified maintenance. These panel adapters provide an easy and convenient way of installing meters on panels, thus eliminating the need for more expensive switchboard meters.