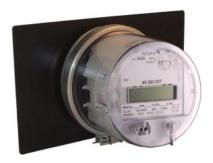

## Non-Case Adapters (SWF Series)

SWF3710 with ION 8000

SWF3710 with ION 8000 (Rear View)

SWFXS9 with kV2c Socket Meter

SWFXS9 (Rear View)

## **DESCRIPTION**

These Non-case Adapters (SWF series) allow retrofitting of any standard panel or socket meter in place of the GE / Siemens / PM 3700/4700 meter or CM2000 meter.

Most utilities have standardized on socket / panel meters, taking advantage of lower costs and simplified maintenance. These panel adapters provide an easy and convenient way of installing meters on panels, thus eliminating the need for more expensive switchboard meters.