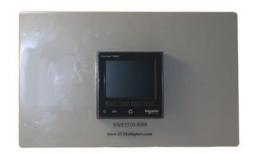

## Non-Case Adapters (SWF Series)

SWF3710 with ION 8000

SWF3710 with ION 8000 (Rear View)

SWFXS9 with kV2c Socket Meter

SWFXS9 (Rear View)

## **DESCRIPTION**

These Non-case Adapters (SWF series) allow retrofitting of any standard panel or socket meter in place of the GE / Siemens / PM 3700/4700 meter or CM2000 meter.

Most utilities have standardized on socket / panel meters, taking advantage of lower costs and simplified maintenance. These panel adapters provide an easy and convenient way of installing meters on panels, thus eliminating the need for more expensive switchboard meters.