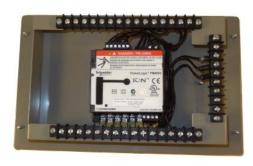

## Non-Case Adapters (SWF Series)

SWF3710 with ION 8000

SWF3710 with ION 8000 (Rear View)

SWFXS9 with kV2c Socket Meter

SWFXS9 (Rear View)

## **DESCRIPTION**

These Non-case Adapters (SWF series) allow retrofitting of any standard panel or socket meter in place of the GE / Siemens / PM 3700/4700 meter or CM2000 meter.

Most utilities have standardized on socket / panel meters, taking advantage of lower costs and simplified maintenance. These panel adapters provide an easy and convenient way of installing meters on panels, thus eliminating the need for more expensive switchboard meters.