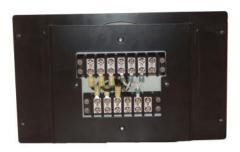

## Non-Case Adapters (SWF Series)



SWF3710 with ION 8000



SWF3710 with ION 8000 (Rear View)



SWFXS9 with kV2c Socket Meter



SWFXS9 (Rear View)

#### **ADVANTAGES**

- Replaces 3700/4700 and CM2000 meter with a standard socket or panel meter
- Less expensive than switchboard meters
- Easy installations with pre-wired solutions and mounting mates with existing panel holes
- No re-wiring needed. Great for asbestos wires and tight spaces

## **DESCRIPTION**

These Non-case Adapters (SWF series) allow retrofitting of any standard panel or socket meter in place of the GE / Siemens / PM 3700/4700 meter or CM2000 meter.

Most utilities have standardized on socket / panel meters, taking advantage of lower costs and simplified maintenance. These panel adapters provide an easy and convenient way of installing meters on panels, thus eliminating the need for more expensive switchboard meters.

600-3710-00-A

# SUSI

## **