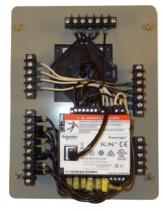

- No re-wiring needed. Great for asbestos wires and tight spaces

## **DESCRIPTION**

These Non-case Adapters (SWF series) allow retrofitting of any standard panel or socket meter in place of the GE / Siemens / PM 3700/4700 meter or CM2000 meter.

Most utilities have standardized on socket / panel meters, taking advantage of lower costs and simplified maintenance. These panel adapters provide an easy and convenient way of installing meters on panels, thus eliminating the need for more expensive switchboard meters.

600-3710-00-A

# SUSI

## **SUSI Adapters, Inc.**

## **Retrofit Applications**

- 3700/4700 meter to panel or socket meter
- CM2000 meter to panel or socket meter
- Socket Form 5, 6 and 9
- Contact SUSI Adapters for non standard or custom hole patterns



SWFCM9 (Front View)



SWFCM9 (Rear View)

### **Product Availability**

| SUSI PN | <u>Meter</u><br><u>Form</u> | Existing Panel Cutout    | <u>New Meter Type</u> |
|---------|-----------------------------|--------------------------|-----------------------|
| SWF3710 | N/A                         | GE/Siemens/PM3700/PM4700 | Panel Meter           |
| SWF4710 | N/A                         | GE/Siemens/PM3700/PM4700 | Panel Meter           |
| SWFXS   | 5,6,9                       | GE/Siemens/PM3700/PM4700 | Socket Meter          |
| SWFCM9S | 9                           | CM2000                   | Socket Meter          |
| SWFCM   | N/A                         | CM2000                   | Panel Meter           |

#### **Options**

**-K** Additional 3 terminals for KYZ or AUX Power (Socket Meter only)

For mo