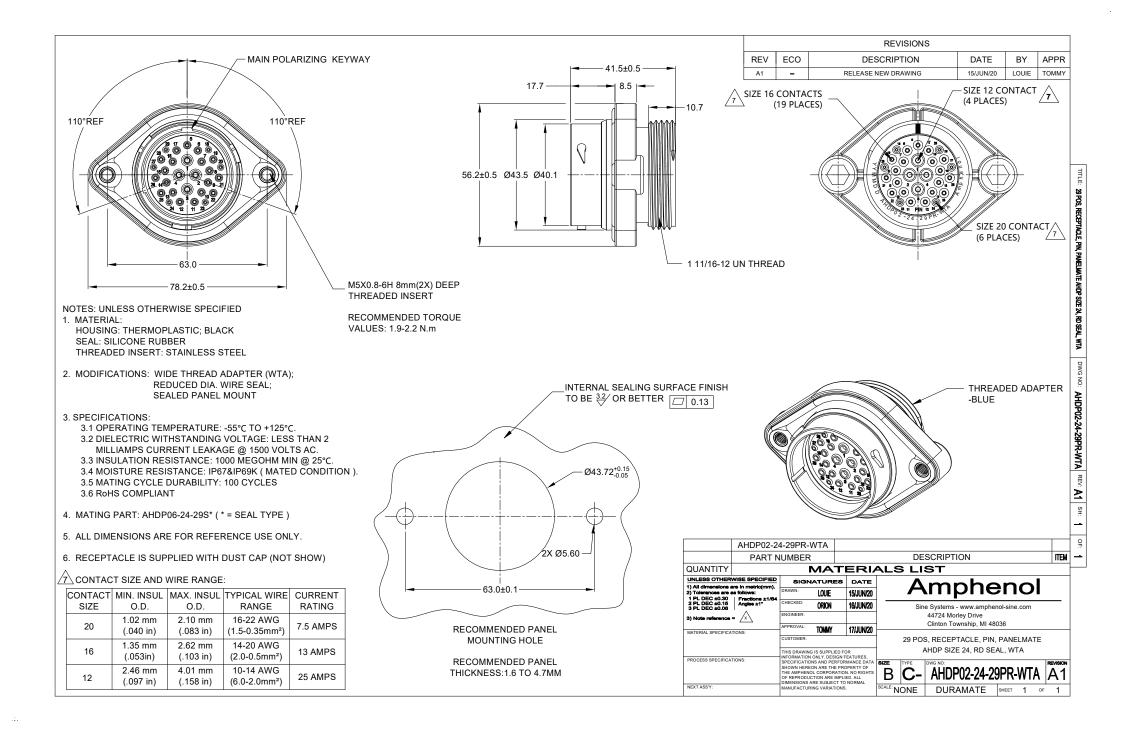

## **ATM Series™** - Contact Size 20 Options

| Machined Contacts, Sockets & Pins |                                        |      |       |          |  |  |
|-----------------------------------|----------------------------------------|------|-------|----------|--|--|
| Part Number                       | Description                            | Size | AWG   | Туре     |  |  |
| AT60-010-2031                     | Male Contact - Pin, Gold-plated        | 20   | 16-18 | Machined |  |  |
| AT62-005-20141                    | Female Contact - Socket, Gold-plated   | 20   | 16-18 | Machined |  |  |
| AT60-010-20141                    | Male Contact - Pin, Nickel-plated      | 20   | 16-18 | Machined |  |  |
| AT62-005-2031                     | Female Contact - Socket, Nickel-plated | 20   |