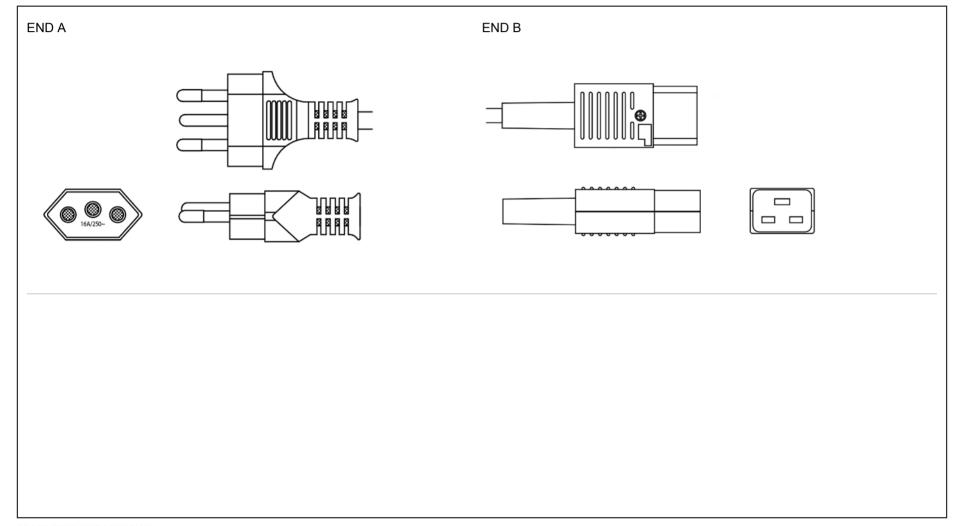

| End A                                         | Cable                                                                | End B                                                  |
|-----------------------------------------------|----------------------------------------------------------------------|--------------------------------------------------------|
| Code:208SA164-2                               | Code:428-1                                                           | Code:7032SANS                                          |
| Description:South-African standard SANS 164-2 | Description:GT Cable #428-1: 1.5 mm <sup>2</sup> / 3 Conductors, 8.3 | mm Description:IEC60320 C19 SANS 60320, 2 CONDUCTORS + |
| Rating (V):250                                | OD, H05VV-F, 70 Deg.C, 500V, BLU/BRN/GRN-YW,                         | GROUND South Africa                                    |
| Rating (A):16.0                               | Approvals: IEC 60227                                                 | Rating (V):250                                         |
| Gender:Male                                   | Color:GlobTek Black                                                  | Rating (A):                                            |
| Overmolded:Yes                                | Wire Gauge(AWG):1.5 mm²                                              | Gender:Female                                          |
|                                               | Cond:3                                                               | Overmolded:Yes                                         |
|                                               | Type:H05VV-F                                                         |                                                        |
|                                               | Temperature:70° C                                                    |                                                        |
|                                               | Amps:                                                                |                                                        |
|                                               | Volts:500                                                            |                                                        |
|                                               | OD:8.3                                                               |                                                        |
|                                               | ConductorsColors:BLU/BRN/GRN-YW                                      |                                                        |

Overall cable rating:10A / 125V~