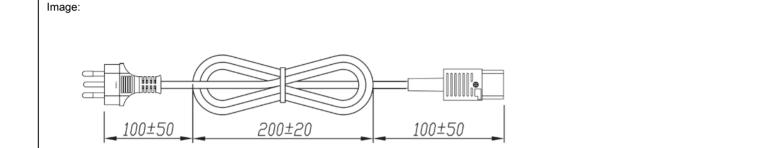

Cordset Information:

CordsetColor:GlobTek Black Cord Length (mm):1800 +/- 20

| End A                                         | Cable                                                                | End B                                                  |
|-----------------------------------------------|----------------------------------------------------------------------|--------------------------------------------------------|
| Code:208SA164-2                               | Code:428-1                                                           | Code:7032SANS                                          |
| Description:South-African standard SANS 164-2 | Description:GT Cable #428-1: 1.5 mm <sup>2</sup> / 3 Conductors, 8.3 | mm Description:IEC60320 C19 SANS 60320, 2 CONDUCTORS + |
| Rating (V):250                                | OD, H05VV-F, 70 Deg.C, 500V, BLU/BRN/GRN-YW,                         | GROUND South Africa                                    |
| Rating (A):16.0                               | Approvals: IEC 60227                                                 | Rating (V):250                                         |
| Gender:Male                                   | Color:GlobTek Black                                                  | Rating (A):                                            |
| Overmolded:Yes                                | Wire Gauge(AWG):1.5 mm²                                              | Gender:Female                                          |
|                                               | Cond:3                                                               | Overmolded:Yes                                         |
|                                               | Type:H05VV-F                                                         |                                                        |
|                                               | Temperature:70° C                                                    |                                                        |
|                                               | Amps:                                                                |                                                        |
|                                               | Volts:500                                                            |                                                        |
|                                               | OD:8.3                                                               |                                                        |
|                                               | ConductorsColors:BLU/BRN/GRN-YW                                      |                                                        |

Notes/Modifications/Customizations (notes in this section supersede the values shown in the standard spec):

Hanking:208-7032 Description:200 +/- 20mm