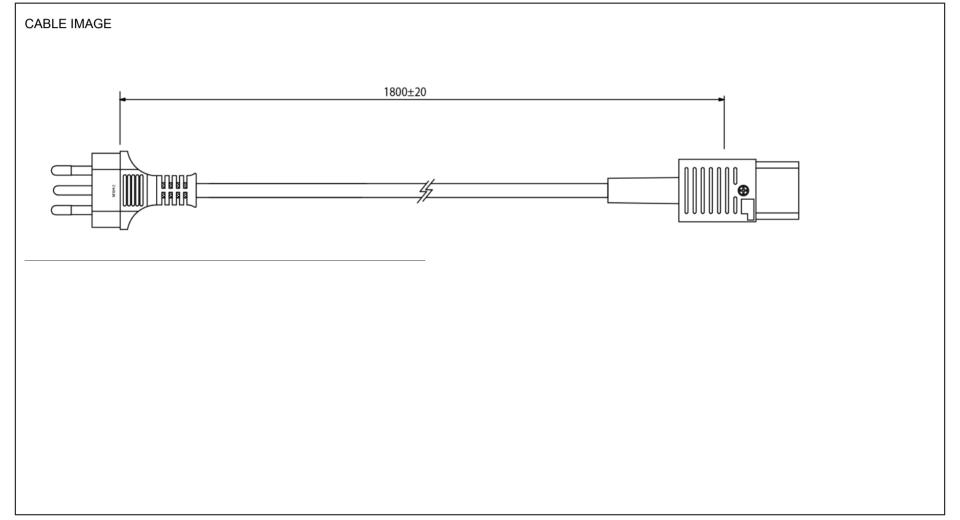

Cordset Information:

CordsetColor:GlobTek Black Cord Length (mm):1800 +/- 20

## NOTES:

Cordset and connector are black with black molded plug.

| GlobTek, Inc.  www.globtek.com  Drawing Title: South-African standard SANS 164-2 to IEC60320 C19 SANS 60320, 2 CONDUCTORS + GROUND South Africa, GT Cable #428-1: 1.5 mm² / 3 Conductors, 8.3mm OD, H05VV-F, 70 Deg BLU/BRN/GRN-YW, Approvals: IEC 60227, 1800 +/- 20mm, GlobTek Black |                                              |       |
|----------------------------------------------------------------------------------------------------------------------------------------------------------------------------------------------------------------------------------------------------------------------------------------|----------------------------------------------|-------|
| 186 Veterans Drive, Model No. Power Cord                                                                                                                                                                                                                                               |                                              |       |
| Northvale, NJ 07647                                                                                                                                                                                                                                                                    |                                              |       |
| Tel. (201) 784-1000                                                                                                                                                                                                                                                                    | Part No./Ordering No. 208SA16424281M87032(R) | Rev A |
| Fax (201) 784-0111                                                                                                                                                                                                                                                                     |                                              |       |

| End A                                         | Cable                                                                | End B                                                  |
|-----------------------------------------------|----------------------------------------------------------------------|--------------------------------------------------------|
| Code:208SA164-2                               | Code:428-1                                                           | Code:7032SANS                                          |
| Description:South-African standard SANS 164-2 | Description:GT Cable #428-1: 1.5 mm <sup>2</sup> / 3 Conductors, 8.3 | mm Description:IEC60320 C19 SANS 60320, 2 CONDUCTORS + |
| Rating (V):250                                | OD, H05VV-F, 70 Deg.C, 500V, BLU/BRN/GRN-YW,                         | GROUND South Africa                                    |
| Rating (A):16.0                               | Approvals: IEC 60227                                                 | Rating (V):250                                         |
| Gender:Male                                   | Color:GlobTek Black                                                  | Rating (A):                                            |
| Overmolded:Yes                                | Wire Gauge(AWG):1.5 mm²                                              | Gender:Female                                          |
|                                               | Cond:3                                                               | Overmolded:Yes                                         |
|                                               | Type:H05VV-F                                                         |                                                        |
|                                               | Temperature:70° C                                                    |                                                        |
|                                               | Amps:                                                                |                                                        |
|                                               | Volts:500                                                            |                                                        |
|                                               | OD:8.3                                                               |                                                        |
|                                               | ConductorsColors:BLU/BRN/GRN-YW                                      |                                                        |