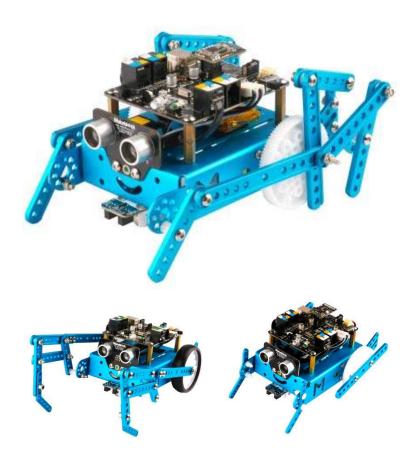

### What is mBot six-legged robot?

mBot six-legged robot is a 3-in-1 expansion pack based on mBot.

You can construct "Beetle", "Mantis" and "Crazy Frog" with mBot and the parts inside the pack. The mBot six-legged robot makes mBot more vivacious and enjoyable. Let's get your six-legged robot move!

#### Shape one: Beetle

A six-legged beetle that moves quickly. It turns around and attacks the enemy promptly!

# Shape two: Mantis

It quietly crawls, waving two arms disposedly. It is the hunter from the darkness, approaching you, and catching you...

### Shape three: Crazy Frog

A little crazy frog, dashes around so madly that, nobody can stop it.

| Specifications                              |                       |  |
|---------------------------------------------|-----------------------|--|
| SKU                                         | 98050                 |  |
| Model                                       | mBot six-legged robot |  |
| Туре                                        | Expansion pack        |  |
| Weight                                      | 255g (8.99oz)         |  |
| Outer packing size<br>(length×width×height) | 100×60×150mm          |  |