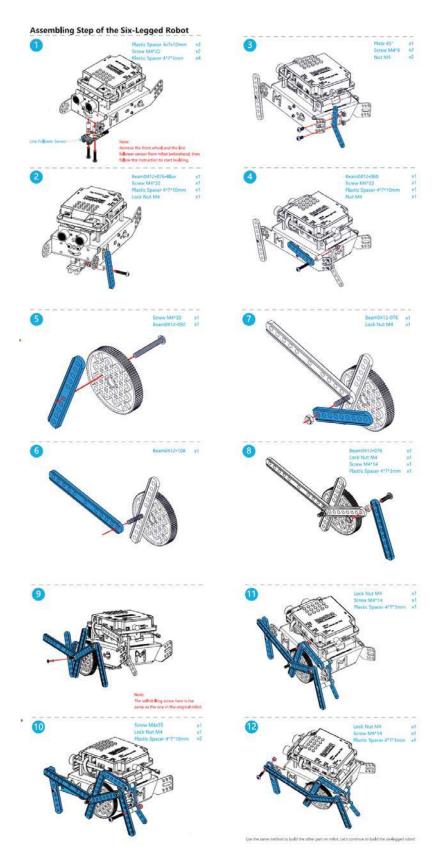

| Part List             |                                  |                                 |  |
|-----------------------|----------------------------------|---------------------------------|--|
| 6 × Screw M4 x 8mm    | 8 × Screw M4 x 14mm              | 8 × Screw M4 x 22mm             |  |
| 4 × Screw M4 x 30mm   | 4 × Screw M4 x 35mm              | 8 × NutM4                       |  |
| 16 × Lock Nut M4      | 12 × Plastic Spacer 4 x 7 x 10mm | 14 × Plastic Spacer 4 x 7 x 3mm |  |
| 24 × Rivet            | 2 × Beam0412-108-Blue            | 2 × Beam0412-092-Blue           |  |
| 6 × Beam0412-076-Blue | 2 × Beam0412-060-Blue            | 2 × Plate 45°-Blue              |  |
| 1 × Wrench M5+M7      |                                  |                                 |  |