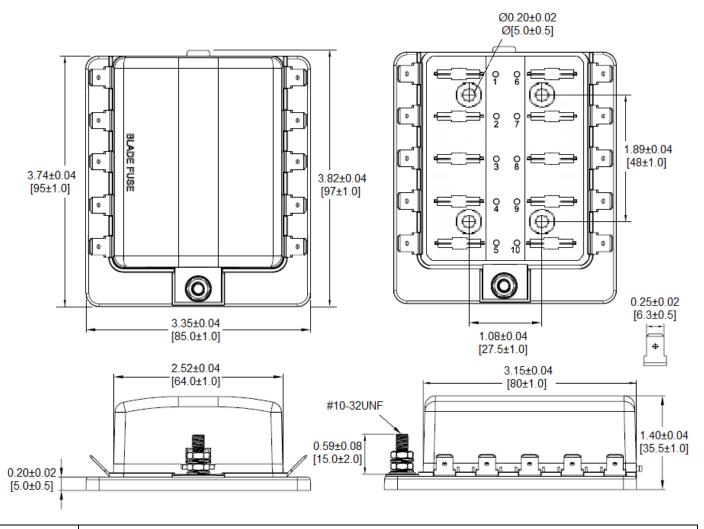

Mechanical Dimensions: Inches [mm]

Warning:

-Operation beyond the specified maximum ratings or improper use may result in damage and possible electrical arcing and/or flame.

-Avoid contact of device with chemical solvent. Prolonged contact may damage the device performance.