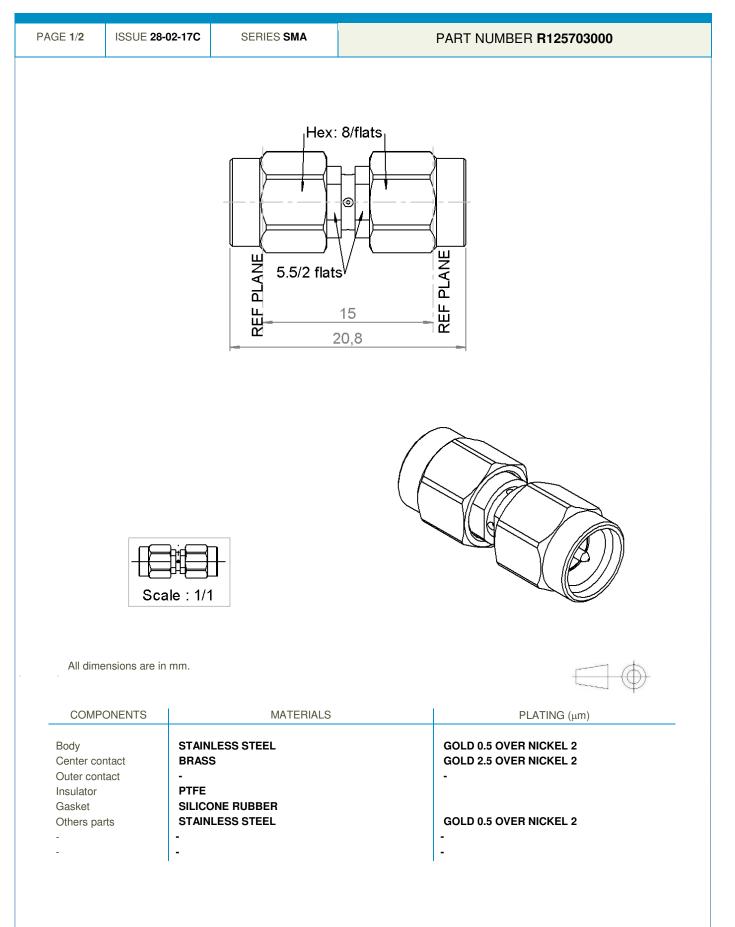

**Technical Data Sheet** 

MALE/MALE ADAPTER -

This document contains proprietary information and such information shall not be disclosed to any third party for any purpose whatsoever or used for manufacturing purposes without prior written agreement from Radiall. The data defined in this document are given as an indication, in the effort to improve our products; we reserve the right to make any changes judged necessary.