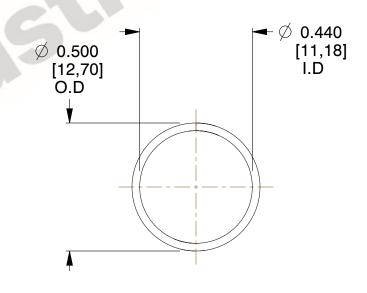

## **NOTES:**

1. Material: Stainless Steel

2. Finish: Glod Irridite

3. Ends: Closed

4. Total Coils: 10.000

5. Sugg. Max. Deflection: 0.300 (in)

6. Sugg. Max. Load : 2.300 (lbs)

7. All Drawing Dimensions are in Inches [mm]