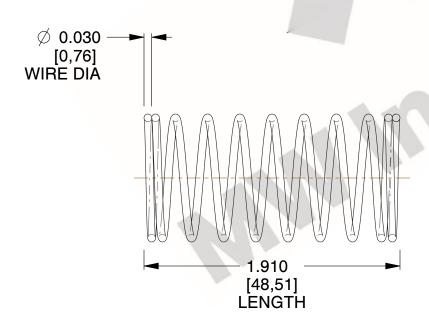

## **NOTES:**

1. Material: Stainless Steel

2. Finish: Glod Irridite

3. Ends: Closed

4. Total Coils: 10.000

5. Sugg. Max. Deflection: 0.300 (in)

6. Sugg. Max. Load : 2.300 (lbs)

7. All Drawing Dimensions are in Inches [mm]