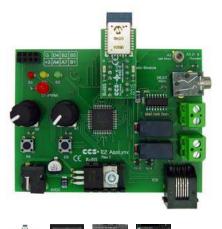

## Part Number: TDKEZWDB

This development board, bundled with the RN4020 Bluetooth module, makes development with the EZ App Lynx Library (SW500025, sold separately) a breeze. Using the free companion EZ App Lynx mobile app for Android or iOS (available from their respective app stores) along with the MPLAB X sample projects included with the software library, you have a head start on developing an interface between your PIC-based project and a cell phone or tablet!

## The board contains the following:

- PIC18F45K22 processor
- Two Pushbuttons
- Two Potentiometers
- Two Relays with Dry Contacts
- Three LEDs
- One PWM-controlled LED
- Light Sensor
- Temperature Sensor
- RS-232 Level Converter
- ICD Jack
- 6 I/O Pins (4 Can Be Analog)
- RN4020 Bluetooth® Module (Size: 1.5" x 0.56")
- Socket for Radio (Bluetooth® Radio Included)