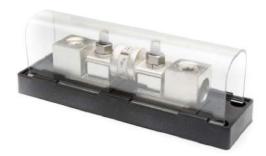

**Deltec Fuse Block** 

- Current Rating 110 to 400 Amps
- · Includes Class T Fuse as Standard
- Bare Wire Termination
- Common Applications: Solar Generators, Wind Power, Heavy Industry, Electroplating, Battery Chargers, Mining