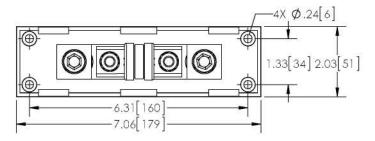

3D model available Please contace factory

Dimensions in inches [mm]

Fuse Mounting Hardware: 5/16-18" with split lock washer

Terminal Hardware: 5/8"-18 x .685H (5/16" hex drive)