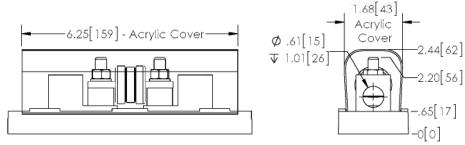

3D model available Please contace factory

Dimensions in inches [mm]

Fuse Mounting Hardware: 5/16-18" with split lock washer

Terminal Hardware: 5/8"-18 x .685H (5/16" hex drive)