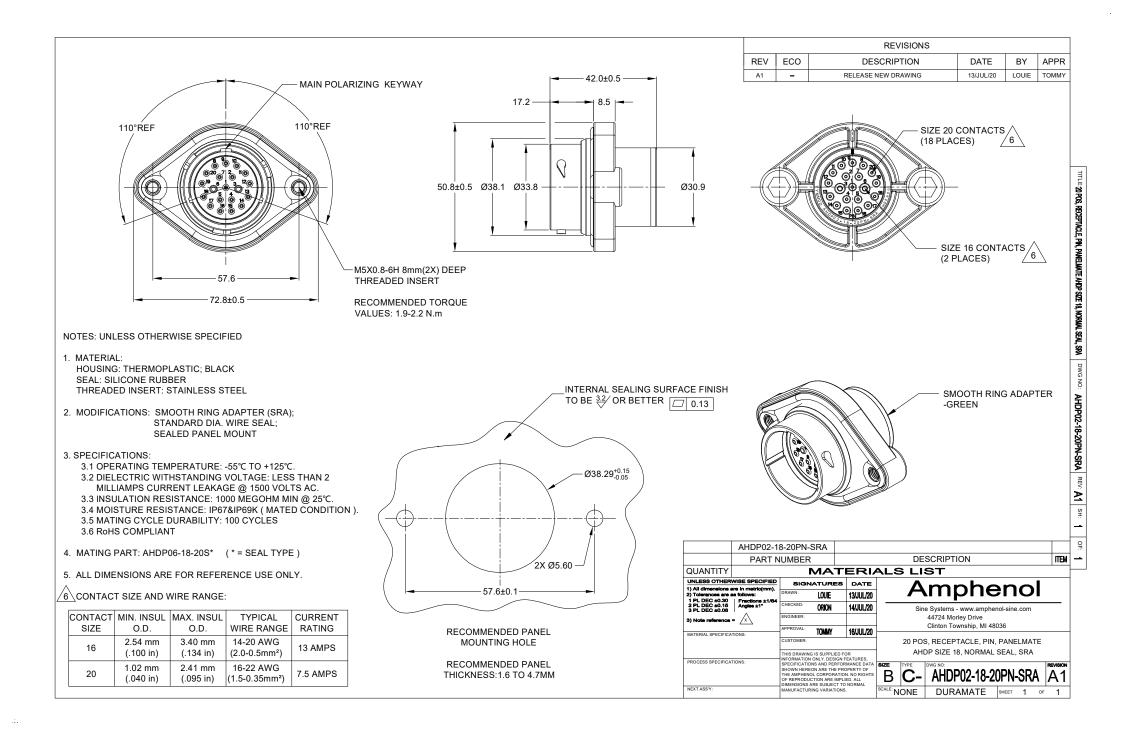

## **ATM Series™** - Contact Size 20 Options

| Machined Contacts, Sockets & Pins |                                        |      |       |          |  |
|-----------------------------------|----------------------------------------|------|-------|----------|--|
| Part Number                       | Description                            | Size | AWG   | Туре     |  |
| AT60-010-2031                     | Male Contact - Pin, Gold-plated        | 20   | 16-18 | Machined |  |
| AT62-005-20141                    | Female Contact - Socket, Gold-plated   | 20   | 16-18 | Machined |  |
| AT60-010-20141                    | Male Contact - Pin, Nickel-plated      | 20   | 16-18 | Machined |  |
| AT62-005-2031                     | Female Contact - Socket, Nickel-plated | 20   | 16-18 | Machined |