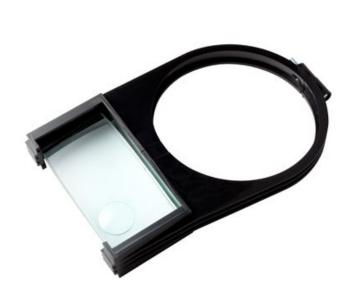

## SHADE MOUNTED MAGNIFIER

95105 2X Plus 4X Shade Mounted Magnifier

| MAGNIFIER     | 2 x 4 inch glass lens, 2x magnification, 1 inch diameter meniscus lens bonded near corner of main lens gives 4x magnification |
|---------------|-------------------------------------------------------------------------------------------------------------------------------|
| LENS MATERIAL | Glass, provides superior optics and excellent scratch resistance                                                              |
| PROTECTION    | Dust cover included to keep lens clean                                                                                        |
| FIT           | Compatible with Moffatt 12 watt task lamp                                                                                     |