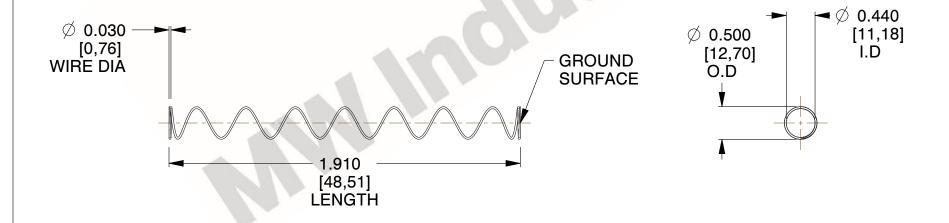

## **NOTES:**

1. Material : Hard Drawn

2. Finish: Glod Irridite

3. Ends: Closed and Ground

4. Total Coils: 10.000

5. Sugg. Max. Deflection : 1.800 (in)6. Sugg. Max. Load : 2.300 (lbs)

7. All Drawing Dimensions are in Inches [mm]