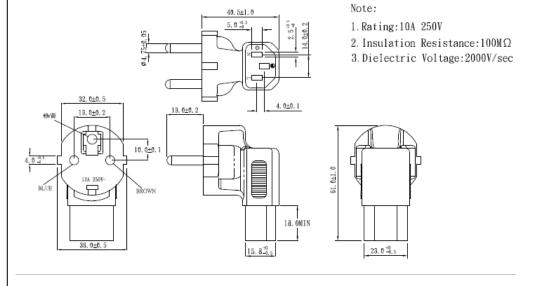

| GlobTek, Inc.       | Drawing Title: EUROPEAN PLUG ADAPTER, ANGLED, CEE 7/7 (TYPE F) TO IEC60320 C13 |       | - |
|---------------------|--------------------------------------------------------------------------------|-------|---|
| www.globtek.com     | Model No. Power Cord                                                           |       |   |
| 186 Veterans Drive, |                                                                                |       | i |
| Northvale, NJ 07647 |                                                                                |       |   |
| Tel. (201) 784-1000 | Part No./Ordering No. 2314R-701R(R)                                            | Rev A |   |
| Fax (201) 784-0111  |                                                                                |       |   |