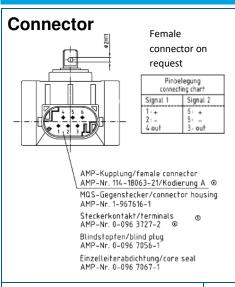

## Angle sensor (Hall) 91681

| Supply<br>Current | 5 V ± 0.25 V<br>6 mA max. per signal |           | Temperature range | - 40 °C to + 120 °C                                                      |
|-------------------|--------------------------------------|-----------|-------------------|--------------------------------------------------------------------------|
| Output signal     | Voltage interface, 2 signal          |           | Sealing grade     | Protection class according to DIN 40050-9 housing IP6K6 connector IP6K9K |
| Terminals Sensor  | Gold plated                          |           | Vibration         | Robust against higher requirements                                       |
| Specification     | DHWS6                                | 370671-6a | Drawing           | 91681000 Index 14                                                        |