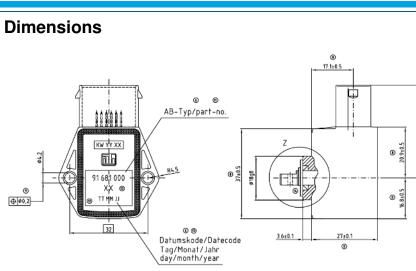

## Angle sensor (Hall) 91681

| Supply<br>Current | 5 V ± 0.25 V<br>6 mA max. per signal |           | Temperature range | - 40 °C to + 120 °C                                                      |
|-------------------|--------------------------------------|-----------|-------------------|--------------------------------------------------------------------------|
| Output signal     | Voltage interface, 2 signal          |           | Sealing grade     | Protection class according to DIN 40050-9 housing IP6K6 connector IP6K9K |
| Terminals Sensor  | Gold plated                          |           | Vibration         | Robust against higher requirements                                       |
| Specification     | DHWS6                                | 370671-6a | Drawing           | 91681000 Index 14                                                        |