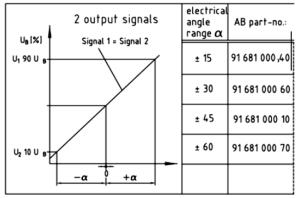

| Temperature range | - 40 °C to + 120 °C                                                      |
|-------------------|--------------------------------------|-----------|-------------------|--------------------------------------------------------------------------|
| Output signal     | Voltage interface, 2 signal          |           | Sealing grade     | Protection class according to DIN 40050-9 housing IP6K6 connector IP6K9K |
| Terminals Sensor  | Gold plated                          |           | Vibration         | Robust against higher requirements                                       |
| Specification     | DHWS6                                | 370671-6a | Drawing           | 91681000 Index 14                                                        |

## Angle range (degrees)