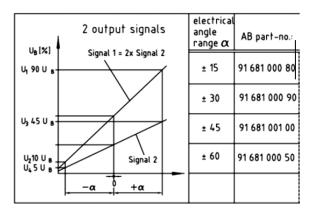

## Angle sensor (Hall) 91681

| Supply<br>Current | 5 V ± 0.25 V<br>6 mA max. per signal |           | Temperature range | - 40 °C to + 120 °C                                                      |
|-------------------|--------------------------------------|-----------|-------------------|--------------------------------------------------------------------------|
| Output signal     | Voltage interface, 2 signal          |           | Sealing grade     | Protection class according to DIN 40050-9 housing IP6K6 connector IP6K9K |
| Terminals Sensor  | Gold plated                          |           | Vibration         | Robust against higher requirements                                       |
| Specification     | DHWS6                                | 370671-6a | Drawing           | 91681000 Index 14                                                        |