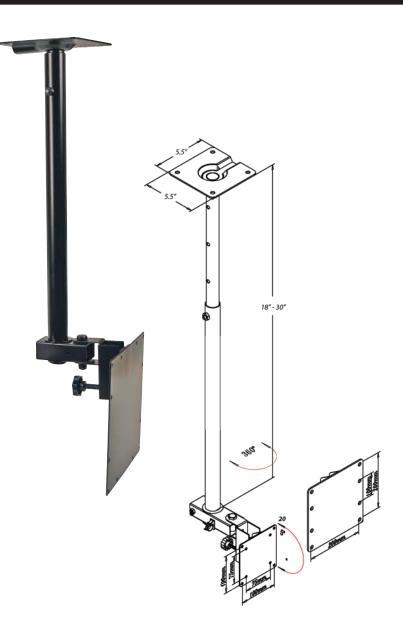

## **Product Features:**

Holds 25" - 37" flat panel

Mast telescopes from 18" - 30"

Accommodates panel with 75, 100, 200 and 100 x 200 mm VESA hole patterns

Adjustable -5° to +20° tilt

Rotates 360° (ceiling) / Rotates 240° (panel)

Clip based cable management system

Load capacity 75 lbs

Black powder coat finish

Available in silver powder coat finish (LCD-2537C)

## **Product Specifications:**

(for Architects & Engineers)

The ceiling mount for the flat panel shall be the Video Mount Products (VMP) model LCD-2537C. The mount shall be constructed primarily of tubular steel and shall incorporate nylon filled nuts and arc welds. The mount shall be a universal style mount capable of mounting to all 25" - 37" flat panels that incorporate VESA 75, 100, 100x200, or 200 standard hole patterns and not necessarily model be specific. The mount shall include one plate with VESA 75mm and 100mm and another plate with VESA 100x200mm and 200mm hole patterns. The mount shall include a cable management system. The mount shall include a telescoping mast that adjusts from 18" to 30" from the ceiling. The mount must allow for adjustable tilt from -5° to 30° and must swivel 360°. The load capacity shall be 75 lbs.