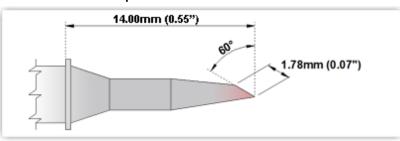

## EBM8BV350

Bevel 60° 1.78mm (0.07")

Tip Style: Bent 60°

Tip Width: 1.78mm (0.07")
Tip Length: 14.00mm (0.55")

800°F Type Cartridge<sup>1</sup>: 420°C - 475°C

RoHS Compliant<sup>2</sup> / Lead Free: YES

Equivalent to: STTC-847
For Use With: EB-9000S