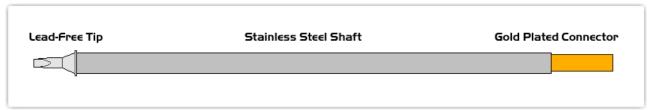

## EBM8BV350

Bevel 60° 1.78mm (0.07")

Tip Style: Bent 60°

Tip Width: 1.78mm (0.07")
Tip Length: 14.00mm (0.55")

800°F Type Cartridge<sup>1</sup>: 420°C - 475°C

RoHS Compliant<sup>2</sup> / Lead Free: YES

Equivalent to: STTC-847
For Use With: EB-9000S