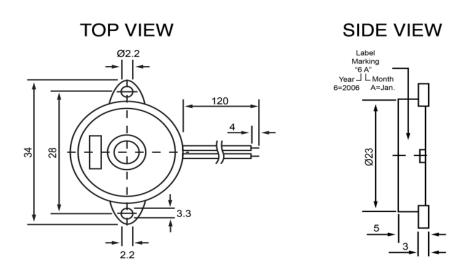

| S                     | pecifications |       | Notes                                              |                  | Revision History |                           |            |            |             |            |
|-----------------------|---------------|-------|----------------------------------------------------|------------------|------------------|---------------------------|------------|------------|-------------|------------|
| Description           | Value         | Unit  | Notes                                              |                  | Version          | Description               |            |            | Date        | Approved   |
| Technology            | Piezo         |       | 1) All dimensions are in mm unless otherwise noted |                  | 1                | Released from Engineering |            |            | 10/21/2013  | J.S        |
| Resonant Frequency    | 4,000         | (Hz)  | 2) All parts meet RoHS                             |                  |                  |                           |            |            |             |            |
| Rated Voltage         | 12            | (V)   |                                                    |                  |                  |                           |            |            |             |            |
| SPL @ 10cm            | 89            | (dBA) |                                                    |                  |                  |                           |            |            |             |            |
| Capacitance           | 24,000        | (pF)  |                                                    | _                |                  |                           |            |            |             |            |
| Mount Type            | Flange        |       |                                                    |                  |                  |                           |            |            |             |            |
| Voltage Range         | 1~40          | (V)   |                                                    |                  |                  |                           |            |            |             |            |
| Max Rated Current     | 7             | (mA)  |                                                    |                  |                  |                           |            |            |             |            |
| Housing Material      | ABS           |       |                                                    |                  | Drawn by         | Date                      | Checked by | Date       | Approved by | Date       |
| Operating Temperature | -20 ~ +60     | °C    |                                                    |                  | A.B.             | 10/21/2013                | C.E.       | 10/21/2013 | J.S         | 10/21/2013 |
| Storage Temperature   | -20 ~ +60     | °C    |                                                    | Piezo Transducer |                  | TP234012-1                |            |            |             |            |
| Weight                | 2             | (g)   | DB UNLIMITED                                       |                  |                  |                           |            |            |             |            |