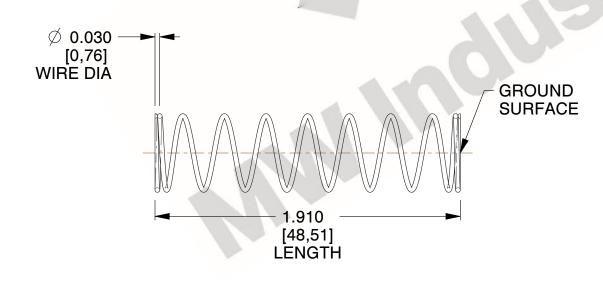

## **NOTES:**

Material : Spring Steel
Finish : Glod Irridite

3. Ends : Closed and Ground

4. Total Coils: 10.000

5. Sugg. Max. Deflection : 0.250 (in)6. Sugg. Max. Load : 2.300 (lbs)

7. All Drawing Dimensions are in Inches [mm]