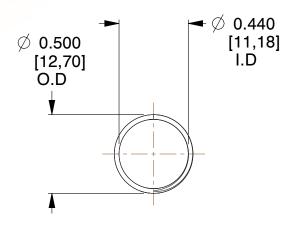

## **NOTES:**

Material : Spring Steel
Finish : Glod Irridite

3. Ends : Closed and Ground

4. Total Coils: 10.000

5. Sugg. Max. Deflection : 0.250 (in)6. Sugg. Max. Load : 2.300 (lbs)

7. All Drawing Dimensions are in Inches [mm]