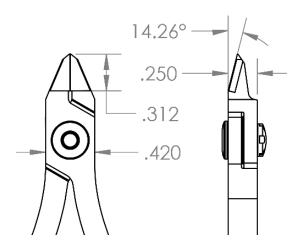

## **TECHNICAL DATA SHEET**

Part#: C7245X

Cutters - Medium Taper Head -★★★★- Carbide Inserts

The C7245X cutters are made from the highest grade AISI 52/100 carbon steel with tungsten carbide inserts. The extremely hard cutting edge (79-81 Rockwell "C") is excellent for cutting most types of medical and hard wires. They feature a LazerFlush(TM) cutting edge, extreme tip geometry for critical access to coils, ESD-safe handles, stainless steel springs and our new LazerLok(TM) joint system.

Precision Level
★★★★★

Material CS/Carbide Inserts

Surface Resistivity

Shape

Type of Cut

Group Cutting ToolsCutting Capacity / .020" hard /

• Blade Angle

• Blade Length

• Body Width

• Body Height

• OAL 4.5" (112.5mm)

• Weight (OZ) 3

UPC 662847015090
Schedule B 8203.20.60.60
ECCN EAR99

UNSPSC Code 27111511Country of Origin USA