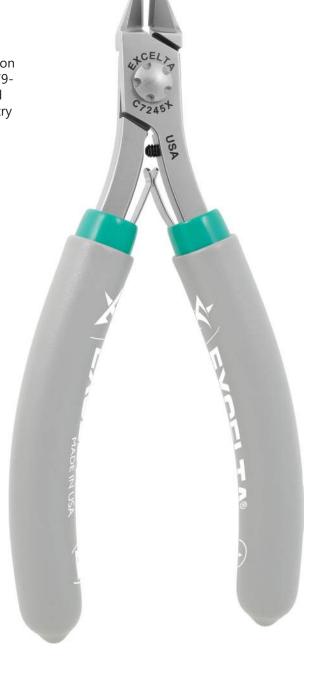

## **TECHNICAL DATA SHEET**

Part#: C7245X

Cutters - Medium Taper Head -★★★★- Carbide Inserts

The C7245X cutters are made from the highest grade AISI 52/100 carbon steel with tungsten carbide inserts. The extremely hard cutting edge (79-81 Rockwell "C") is excellent for cutting most types of medical and hard wires. They feature a LazerFlush(TM) cutting edge, extreme tip geometry for critical access to coils, ESD-safe handles, stainless steel springs and our new LazerLok(TM) joint system.