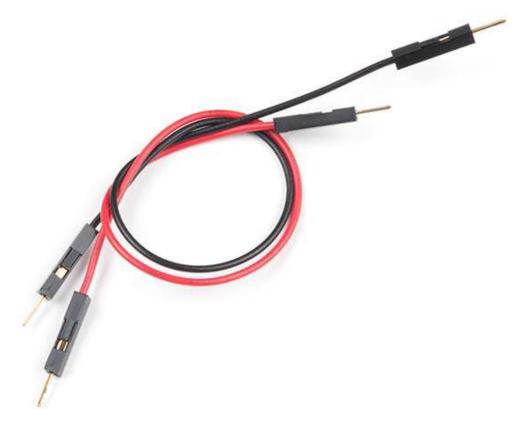

## Jumper Wires Premium 6in. M/M - 2 Pack (Red and Black)

PRT-16662 ROHS

Jumper wires are awesome. Just a little bit of stranded core wire with a nice solid pin connector on either end. They have the flexibility of stranded wire but will fit directly into breadboards and female pin headers. These are 6 inch long jumper wires with breadboard-friendly male connectors on both ends. Combine these with our female to female jumpers to create a male to female jumper. Multiple jumpers can be connected next to one another on a 0.1in header.

## **INCLUDES**

• 2x 6in M/M Jumper Wires

## **FEATURES**

6in length.