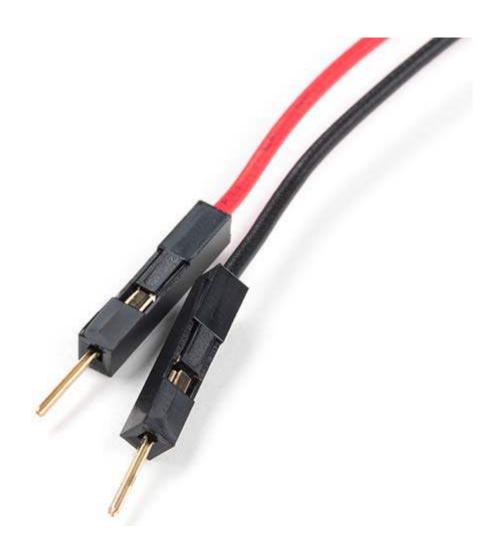

## Jumper Wires Premium 6in. M/M - 2 Pack (Red and Black)

PRT-16662 ROHS

Jumper wires are awesome. Just a little bit of stranded core wire with a nice solid pin connector on either end. They have the flexibility of stranded wire but will fit directly into breadboards and female pin headers. These are 6 inch long jumper wires with breadboard-friendly male connectors on both ends. Combine these with our female to female jumpers to create a male to female jumper. Multiple jumpers can be connected next to one another on a 0.1in header.

## **INCLUDES**

• 2x 6in M/M Jumper Wires

## **FEATURES**

6in length.